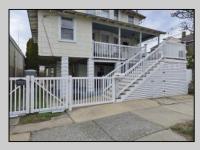

## COMMENTS

This DUPLEX sits on a 30X90 fenced in lot with off street parking for 2 cars. The backyard is maintenance free (concrete) and has 2 sheds. The 1st unit is on the ground floor it/s a 2 Bedroom 1 Bathroom, living room, kitchen (Stove, Refrigerator) and a Bonus large closet that can be transformed into a large Walk in Pantry or a large Walk in Closet. Outside steps lead up to the Front Porch and the 2nd unit, the 1st floor has a nice size kitchen (that leads out to the back deck) with Stainless Steel Appliances (Refrigerator, Dishwasher and Gas Stove) also Butcher Block Countertops, a Dining Room, Living Room, Den/Office with a Large Closet and a Full Bathroom with (Washer and Dryer). Upstairs is a 3 Bedroom 2 Bathroom (1 of the bedrooms is used as a Dressing Room /Closet) which can easily convert back to a bedroom, Full Bathroom, Linen Closet and Attic. MAKE YOUR APPOINTMENT TODAY!!! **PROPERTY DETAILS** 

| OutsideFeatures  |  |
|------------------|--|
| Deck             |  |
| Porch            |  |
| Fenced Yard      |  |
| Storage Building |  |
|                  |  |

ParkingGarage Parking Pad 2 Car

Living Room Dining Room Kitchen Den/TV Room Eat In Kitchen Laundry/Utility Room Storage Space