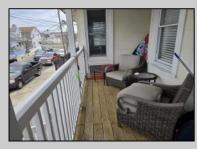

## COMMENTS

This DUPLEX sits on a 30X90 fenced in lot with off street parking for 2 cars. The backyard is maintenance free (concrete) and has 2 sheds. The 1st unit is on the ground floor it/s a 2 Bedroom 1 Bathroom, living room, kitchen (Stove, Refrigerator) and a Bonus large closet that can be transformed into a large Walk in Pantry or a large Walk in Closet. Outside steps lead up to the Front Porch and the 2nd unit, the 1st floor has a nice size kitchen (that leads out to the back deck) with Stainless Steel Appliances (Refrigerator, Dishwasher and Gas Stove) also Butcher Block Countertops, a Dining Room, Living Room, Den/Office with a Large Closet and a Full Bathroom with (Washer and Dryer). Upstairs is a 3 Bedroom 2 Bathroom (1 of the bedrooms is used as a Dressing Room /Closet) which can easily convert back to a bedroom, Full Bathroom, Linen Closet and Attic. MAKE YOUR APPOINTMENT TODAY!!! **PROPERTY DETAILS** 

| OutsideFeatures  |  |
|------------------|--|
| Deck             |  |
| Porch            |  |
| Fenced Yard      |  |
| Storage Building |  |
|                  |  |

ParkingGarage Parking Pad 2 Car

Living Room Dining Room Kitchen Den/TV Room Eat In Kitchen Laundry/Utility Room Storage Space