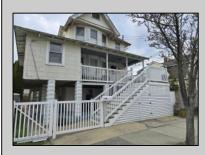

## COMMENTS

This DUPLEX sits on a 30X90 fenced in lot with off street parking for 2 cars. The backyard is maintenance free (concrete) and has 2 sheds. The 1st unit is on the ground floor it/s a 2 Bedroom 1 Bathroom, living room, kitchen (Stove, Refrigerator) and a Bonus large closet that can be transformed into a large Walk in Pantry or a large Walk in Closet. Outside steps lead up to the Front Porch and the 2nd unit, the 1st floor has a nice size kitchen (that leads out to the back deck) with Stainless Steel Appliances (Refrigerator, Dishwasher and Gas Stove) also Butcher Block Countertops, a Dining Room, Living Room, Den/Office with a Large Closet and a Full Bathroom with (Washer and Dryer). Upstairs is a 3 Bedroom 2 Bathroom (1 of the bedrooms is used as a Dressing Room /Closet) which can easily convert back to a bedroom, Full Bathroom, Linen Closet and Attic. MAKE YOUR APPOINTMENT TODAY!!! **PROPERTY DETAILS** 

| OutsideFeatures  |  |
|------------------|--|
| Deck             |  |
| Porch            |  |
| Fenced Yard      |  |
| Storage Building |  |
|                  |  |

ParkingGarage Parking Pad 2 Car

Living Room Dining Room Kitchen Den/TV Room Eat In Kitchen Laundry/Utility Room Storage Space