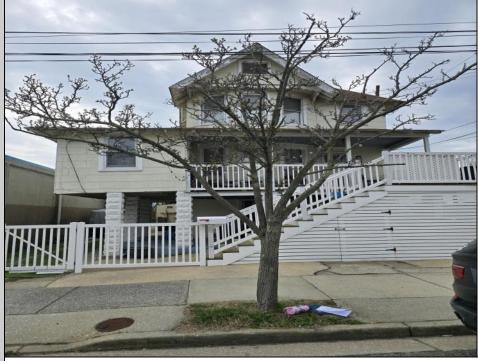

## COMMENTS

This DUPLEX sits on a 30X90 fenced in lot with off street parking for 2 cars. The backyard is maintenance free (concrete) and has 2 sheds. The 1st unit is on the ground floor it/s a 2 Bedroom 1 Bathroom, living room, kitchen (Stove, Refrigerator) and a Bonus large closet that can be transformed into a large Walk in Pantry or a large Walk in Closet. Outside steps lead up to the Front Porch and the 2nd unit, the 1st floor has a nice size kitchen (that leads out to the back deck) with Stainless Steel Appliances (Refrigerator, Dishwasher and Gas Stove) also Butcher Block Countertops, a Dining Room, Living Room, Den/Office with a Large Closet and a Full Bathroom with (Washer and Dryer). Upstairs is a 3 Bedroom 2 Bathroom (1 of the bedrooms is used as a Dressing Room /Closet) which can easily convert back to a bedroom, Full Bathroom, Linen Closet and Attic. MAKE YOUR APPOINTMENT TODAY!!! **PROPERTY DETAILS** 