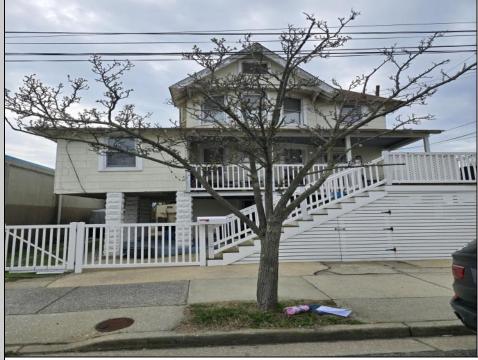

## COMMENTS

This DUPLEX sits on a 30X90 fenced in lot with off street parking for 2 cars. The backyard is maintenance free (concrete) and has 2 sheds. The 1st unit is on the ground floor it/s a 2 Bedroom 1 Bathroom, living room, kitchen (Stove, Refrigerator) and a Bonus large closet that can be transformed into a large Walk in Pantry or a large Walk in Closet. Outside steps lead up to the Front Porch and the 2nd unit, the 1st floor has a nice size kitchen (that leads out to the back deck) with Stainless Steel Appliances (Refrigerator, Dishwasher and Gas Stove) also Butcher Block Countertops, a Dining Room, Living Room, Den/Office with a Large Closet and a Full Bathroom with (Washer and Dryer). Upstairs is a 3 Bedroom 2 Bathroom (1 of the bedrooms is used as a Dressing Room /Closet) which can easily convert back to a bedroom, Full Bathroom, Linen Closet and Attic. MAKE YOUR APPOINTMENT TODAY!!! **PROPERTY DETAILS** 