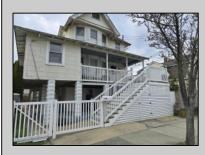

## COMMENTS

This DUPLEX sits on a 30X90 fenced in lot with off street parking for 2 cars. The backyard is maintenance free (concrete) and has 2 sheds. The 1st unit is on the ground floor it/s a 2 Bedroom 1 Bathroom, living room, kitchen (Stove, Refrigerator) and a Bonus large closet that can be transformed into a large Walk in Pantry or a large Walk in Closet. Outside steps lead up to the Front Porch and the 2nd unit, the 1st floor has a nice size kitchen (that leads out to the back deck) with Stainless Steel Appliances (Refrigerator, Dishwasher and Gas Stove) also Butcher Block Countertops, a Dining Room, Living Room, Den/Office with a Large Closet and a Full Bathroom with (Washer and Dryer). Upstairs is a 3 Bedroom 2 Bathroom (1 of the bedrooms is used as a Dressing Room /Closet) which can easily convert back to a bedroom, Full Bathroom, Linen Closet and Attic. MAKE YOUR APPOINTMENT TODAY!!! **PROPERTY DETAILS** 