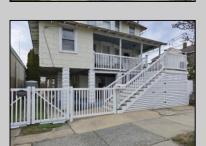

## **COMMENTS**

This DUPLEX sits on a 30X90 fenced in lot with off street parking for 2 cars. The backyard is maintenance free (concrete) and has 2 sheds. The 1st unit is on the ground floor it's a 2 Bedroom 1 Bathroom, living room, kitchen (Stove, Refrigerator) and a Bonus large closet that can be transformed into a large Walk in Pantry or a large Walk in Closet. Outside steps lead up to the Front Porch and the 2nd unit, the 1st floor has a nice size kitchen (that leads out to the back deck) with Stainless Steel Appliances (Refrigerator, Dishwasher and Gas Stove) also Butcher Block Countertops, a Dining Room, Living Room, Den/Office with a Large Closet and a Full Bathroom with (Washer and Dryer). Upstairs is a 3 Bedroom 2 Bathroom (1 of the bedrooms is used as a Dressing Room /Closet) which can easily convert back to a bedroom, Full Bathroom, Linen Closet and Attic. MAKE YOUR APPOINTMENT TODAY!!!

OutsideFeatures Deck Porch Fenced Yard Storage Building

ParkingGarage Parking Pad 2 Car

property details

age OtherRooms
Living Room
Dining Room
Kitchen
Den/TV Room
Eat In Kitchen
Laundry/Utility Room

AlsoIncluded Blinds