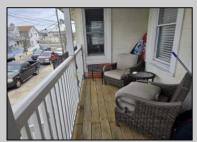

## **COMMENTS**

This DUPLEX sits on a 30X90 fenced in lot with off street parking for 2 cars. The backyard is maintenance free (concrete) and has 2 sheds. The 1st unit is on the ground floor it's a 2 Bedroom 1 Bathroom, living room, kitchen (Stove, Refrigerator) and a Bonus large closet that can be transformed into a large Walk in Pantry or a large Walk in Closet. Outside steps lead up to the Front Porch and the 2nd unit, the 1st floor has a nice size kitchen (that leads out to the back deck) with Stainless Steel Appliances (Refrigerator, Dishwasher and Gas Stove) also Butcher Block Countertops, a Dining Room, Living Room, Den/Office with a Large Closet and a Full Bathroom with (Washer and Dryer). Upstairs is a 3 Bedroom 2 Bathroom (1 of the bedrooms is used as a Dressing Room /Closet) which can easily convert back to a bedroom, Full Bathroom, Linen Closet and Attic. MAKE YOUR APPOINTMENT TODAY!!!

OutsideFeatures Deck Porch Fenced Yard Storage Building

ParkingGarage Parking Pad 2 Car

property details

age OtherRooms
Living Room
Dining Room
Kitchen
Den/TV Room
Eat In Kitchen
Laundry/Utility Room

AlsoIncluded Blinds