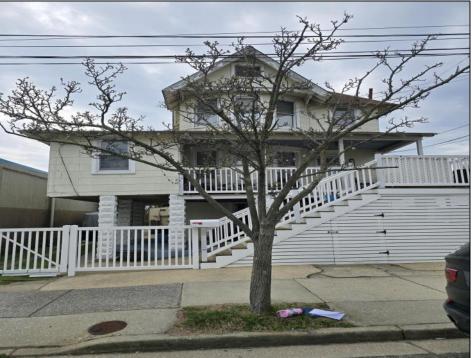

## **COMMENTS**

This DUPLEX sits on a 30X90 fenced in lot with off street parking for 2 cars. The backyard is maintenance free (concrete) and has 2 sheds. The 1st unit is on the ground floor it's a 2 Bedroom 1 Bathroom, living room, kitchen (Stove, Refrigerator) and a Bonus large closet that can be transformed into a large Walk in Pantry or a large Walk in Closet. Outside steps lead up to the Front Porch and the 2nd unit, the 1st floor has a nice size kitchen (that leads out to the back deck) with Stainless Steel Appliances (Refrigerator, Dishwasher and Gas Stove) also Butcher Block Countertops, a Dining Room, Living Room, Den/Office with a Large Closet and a Full Bathroom with (Washer and Dryer). Upstairs is a 3 Bedroom 2 Bathroom (1 of the bedrooms is used as a Dressing Room /Closet) which can easily convert back to a bedroom, Full Bathroom, Linen Closet and Attic. MAKE YOUR APPOINTMENT TODAY!!!

OutsideFeatures Deck Porch Fenced Yard Storage Building

ParkingGarage Parking Pad 2 Car

property details

age OtherRooms
Living Room
Dining Room
Kitchen
Den/TV Room
Eat In Kitchen
Laundry/Utility Room

AlsoIncluded Blinds