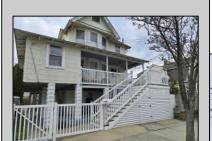

## **COMMENTS**

This DUPLEX sits on a 30X90 fenced in lot with off street parking for 2 cars. The backyard is maintenance free (concrete) and has 2 sheds. The 1st unit is on the ground floor it's a 2 Bedroom 1 Bathroom, living room, kitchen (Stove, Refrigerator) and a Bonus large closet that can be transformed into a large Walk in Pantry or a large Walk in Closet. Outside steps lead up to the Front Porch and the 2nd unit, the 1st floor has a nice size kitchen (that leads out to the back deck) with Stainless Steel Appliances (Refrigerator, Dishwasher and Gas Stove) also Butcher Block Countertops, a Dining Room, Living Room, Den/Office with a Large Closet and a Full Bathroom with (Washer and Dryer). Upstairs is a 3 Bedroom 2 Bathroom (1 of the bedrooms is used as a Dressing Room /Closet) which can easily convert back to a bedroom, Full Bathroom, Linen Closet and Attic. MAKE YOUR APPOINTMENT TODAY!!!

OutsideFeatures Deck Porch Fenced Yard Storage Building

ParkingGarage Parking Pad 2 Car

property details

age OtherRooms
Living Room
Dining Room
Kitchen
Den/TV Room
Eat In Kitchen
Laundry/Utility Room

AlsoIncluded Blinds