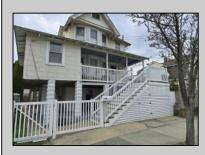

## COMMENTS

This DUPLEX sits on a 30X90 fenced in lot with off street parking for 2 cars. The backyard is maintenance free (concrete) and has 2 sheds. The 1st unit is on the ground floor it's a 2 Bedroom 1 Bathroom, living room, kitchen (Stove, Refrigerator) and a Bonus large closet that can be transformed into a large Walk in Pantry or a large Walk in Closet. Outside steps lead up to the Front Porch and the 2nd unit, the 1st floor has a nice size kitchen (that leads out to the back deck) with Stainless Steel Appliances (Refrigerator, Dishwasher and Gas Stove) also Butcher Block Countertops, a Dining Room, Living Room, Den/Office with a Large Closet and a Full Bathroom with (Washer and Dryer). Upstairs is a 3 Bedroom 2 Bathroom (1 of the bedrooms is used as a Dressing Room /Closet) which can easily convert back to a bedroom, Full Bathroom, Linen Closet and Attic. MAKE YOUR APPOINTMENT TODAY!!! **PROPERTY DETAILS** 

| OutsideFeatures  | Р |
|------------------|---|
| Deck             | Ρ |
| Porch            | 2 |
| Fenced Yard      |   |
| Storage Building |   |
|                  |   |

ParkingGarage Parking Pad ? Car