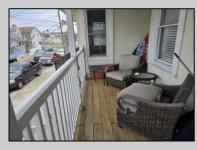

## COMMENTS

This DUPLEX sits on a 30X90 fenced in lot with off street parking for 2 cars. The backyard is maintenance free (concrete) and has 2 sheds. The 1st unit is on the ground floor it's a 2 Bedroom 1 Bathroom, living room, kitchen (Stove, Refrigerator) and a Bonus large closet that can be transformed into a large Walk in Pantry or a large Walk in Closet. Outside steps lead up to the Front Porch and the 2nd unit, the 1st floor has a nice size kitchen (that leads out to the back deck) with Stainless Steel Appliances (Refrigerator, Dishwasher and Gas Stove) also Butcher Block Countertops, a Dining Room, Living Room, Den/Office with a Large Closet and a Full Bathroom with (Washer and Dryer). Upstairs is a 3 Bedroom 2 Bathroom (1 of the bedrooms is used as a Dressing Room /Closet) which can easily convert back to a bedroom, Full Bathroom, Linen Closet and Attic. MAKE YOUR APPOINTMENT TODAY!!! **PROPERTY DETAILS** 

| OutsideFeatures  | Р |
|------------------|---|
| Deck             | Ρ |
| Porch            | 2 |
| Fenced Yard      |   |
| Storage Building |   |
|                  |   |

ParkingGarage Parking Pad ? Car