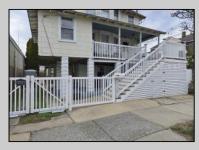

## COMMENTS

This DUPLEX sits on a 30X90 fenced in lot with off street parking for 2 cars. The backyard is maintenance free (concrete) and has 2 sheds. The 1st unit is on the ground floor it's a 2 Bedroom 1 Bathroom, living room, kitchen (Stove, Refrigerator) and a Bonus large closet that can be transformed into a large Walk in Pantry or a large Walk in Closet. Outside steps lead up to the Front Porch and the 2nd unit, the 1st floor has a nice size kitchen (that leads out to the back deck) with Stainless Steel Appliances (Refrigerator, Dishwasher and Gas Stove) also Butcher Block Countertops, a Dining Room, Living Room, Den/Office with a Large Closet and a Full Bathroom with (Washer and Dryer). Upstairs is a 3 Bedroom 2 Bathroom (1 of the bedrooms is used as a Dressing Room /Closet) which can easily convert back to a bedroom, Full Bathroom, Linen Closet and Attic. MAKE YOUR APPOINTMENT TODAY!!! **PROPERTY DETAILS** 

| OutsideFeatures  | Р |
|------------------|---|
| Deck             | Ρ |
| Porch            | 2 |
| Fenced Yard      |   |
| Storage Building |   |
|                  |   |

ParkingGarage Parking Pad ? Car