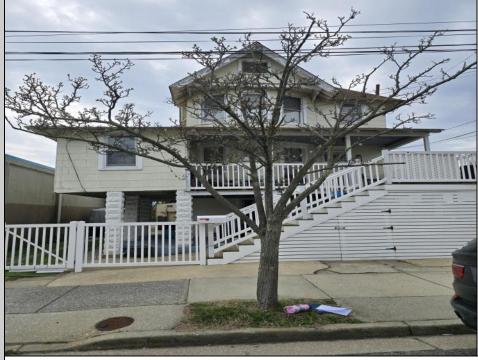

## COMMENTS

This DUPLEX sits on a 30X90 fenced in lot with off street parking for 2 cars. The backyard is maintenance free (concrete) and has 2 sheds. The 1st unit is on the ground floor it's a 2 Bedroom 1 Bathroom, living room, kitchen (Stove, Refrigerator) and a Bonus large closet that can be transformed into a large Walk in Pantry or a large Walk in Closet. Outside steps lead up to the Front Porch and the 2nd unit, the 1st floor has a nice size kitchen (that leads out to the back deck) with Stainless Steel Appliances (Refrigerator, Dishwasher and Gas Stove) also Butcher Block Countertops, a Dining Room, Living Room, Den/Office with a Large Closet and a Full Bathroom with (Washer and Dryer). Upstairs is a 3 Bedroom 2 Bathroom (1 of the bedrooms is used as a Dressing Room /Closet) which can easily convert back to a bedroom, Full Bathroom, Linen Closet and Attic. MAKE YOUR APPOINTMENT TODAY!!! **PROPERTY DETAILS** 