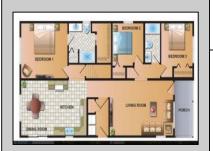

## COMMENTS

Don't miss the opportunity to personalize your own dream home at the Jersey Shore. Located just 7 houses from the Delaware Bay this new construction home will feature approx. 1500 +/-sq. ft. of living space. Enter to an open living room, kitchen and dining area perfect for all your entertaining, primary bedroom with walk in closet and private bath, two additional nice sized bedrooms, full bath and laundry room. Natural Gas Heat, Central Air, 8 ft ceilings and fans throughout, appliance package, 200 amp electrical service, tankless water heater, rear deck, irrigation system, choice of counters, tiles, flooring, colors and much more on this 50 x 100 lot. Builder will be happy to meet with any potential Buyers to discuss specific needs or preferences prior to construction beginning. Both 206 A and 206 B Frances Ave are available. Builder is open to altering the current plan for either lot.

| PROPERTY DETAILS   |                                  |                                                                                              |                                                                                  |
|--------------------|----------------------------------|----------------------------------------------------------------------------------------------|----------------------------------------------------------------------------------|
| Exterior<br>Vinyl  | OutsideFeatures<br>Deck<br>Porch | OtherRooms<br>Living Room<br>Kitchen<br>Dining Area<br>Laundry/Utility Room<br>Storage Attic | InteriorFeatures<br>Storage<br>Walk in Closet<br>Tile Flooring<br>Vinyl Flooring |
| AppliancesIncluded | Basement                         | Heating                                                                                      | Cooling                                                                          |
| Range              | Crawl Space                      | Gas Natural                                                                                  | Central Air Condition                                                            |
| HotWater           | Water                            | Sewer                                                                                        |                                                                                  |
| Electric           | City                             | City                                                                                         |                                                                                  |