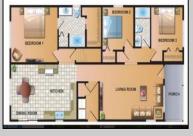

## **COMMENTS**

Don't miss the opportunity to personalize your own dream home at the Jersey Shore. Located just 8 houses from the Delaware Bay this new construction home will feature approx. 1500 +/-sq. ft. of living space. Enter to an open living room, kitchen and dining area perfect for all your entertaining, primary bedroom with walk in closet and private bath, two additional nice sized bedrooms, full bath and laundry room. Natural Gas Heat, Central Air, 8 ft ceilings and fans throughout, appliance package, 200 amp electrical service, tankless water heater, rear deck, irrigation system, choice of counters, tiles, flooring, colors and much more on this 50 x 100 lot. Builder will be happy to meet with any potential Buyers to discuss specific needs or preferences prior to construction beginning. Both 206 A and 206 B Frances Ave are available. Builder is open to altering the current plan for either lot.

## **PROPERTY DETAILS**

Exterior OutsideFeatures OtherRooms InteriorFeatures
Vinyl Deck Living Room Storage
Porch Kitchen Walk in Closet
Dining Area Tile Flooring
Laundry/Utility Room Vinyl Flooring

Storage Attic