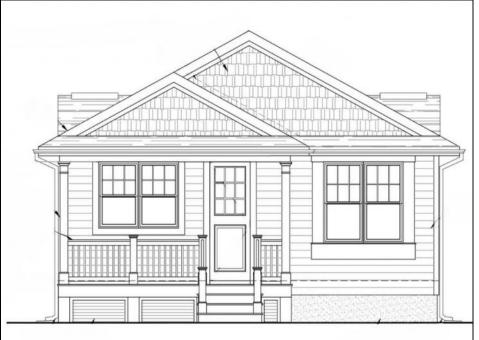

## **COMMENTS**

Don't miss the opportunity to personalize your own dream home at the Jersey Shore. Located just 8 houses from the Delaware Bay this custom built new construction home will feature approx. 1650 +/- sq. ft. of living space. From the covered front porch enter to an open kitchen, dining and living room perfect for all your entertaining, primary bedroom with walk in closet and private bath, two additional nice sized bedrooms, full bath and laundry room. Natural Gas Heat, Central Air, 9 ft ceilings and fans throughout, 200 amp electrical service, tankless water heater, rear deck, irrigation system, and much more on this 50 x 100 lot. Builder will be happy to meet with any potential Buyers to discuss specific needs or preferences. Prior to construction beginning is your chance to make adjustments to the current plans, ensuring the home is customized to your exact specification. There is still plenty of time to select every detail including cabinets, counters, appliances, flooring, tiles counters, and colors