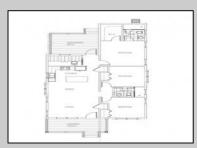

## **COMMENTS**

Don't miss the opportunity to personalize your own dream home at the Jersey Shore. Located just 8 houses from the Delaware Bay this custom built new construction home will feature approx. 1650 +/- sq. ft. of living space. From the covered front porch enter to an open kitchen, dining and living room perfect for all your entertaining, primary bedroom with walk in closet and private bath, two additional nice sized bedrooms, full bath and laundry room. Natural Gas Heat, Central Air, 9 ft ceilings and fans throughout, 200 amp electrical service, tankless water heater, rear deck, irrigation system, and much more on this 50 x 100 lot. Builder will be happy to meet with any potential Buyers to discuss specific needs or preferences. Prior to construction beginning is your chance to make adjustments to the current plans, ensuring the home is customized to your exact specification. There is still plenty of time to select every detail including cabinets, counters, appliances, flooring, tiles counters, and colors

| cabilities, counters, appliances, nooning, thes counters, and colors. |                  |             |
|-----------------------------------------------------------------------|------------------|-------------|
|                                                                       | PROPERTY DETAILS |             |
| Exterior                                                              | OutsideFeatures  | OtherRooms  |
| Vinyl                                                                 | Deck             | Living Room |
|                                                                       | Porch            | Kitchen     |

Sprinkler System Dining Area Laundry/Utility Room

**Great Room** Storage Attic

AppliancesIncluded **Basement** Heating Gas Natural Crawl Space

HotWater Water Sewer Electric City City

Range

Cooling

Central Air Condition

InteriorFeatures Walk in Closet Laminate Flooring

Tile Flooring

Kitchen Island