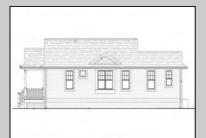

## **COMMENTS**

Don't miss the opportunity to personalize your own dream home at the Jersey Shore. Located just 8 houses from the Delaware Bay this custom built new construction home will feature approx. 1650 +/- sq. ft. of living space. From the covered front porch enter to an open kitchen, dining and living room perfect for all your entertaining, primary bedroom with walk in closet and private bath, two additional nice sized bedrooms, full bath and laundry room. Natural Gas Heat, Central Air, 9 ft ceilings and fans throughout, 200 amp electrical service, tankless water heater, rear deck, irrigation system, and much more on this 50 x 100 lot. Builder will be happy to meet with any potential Buyers to discuss specific needs or preferences. Prior to construction beginning is your chance to make adjustments to the current plans, ensuring the home is customized to your exact specification. There is still plenty of time to select every detail including cabinets, counters, appliances, flooring, tiles counters, and colors