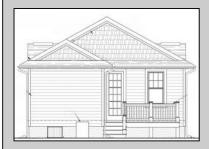

## **COMMENTS**

Don't miss the opportunity to personalize your own dream home at the Jersey Shore. Located just 8 houses from the Delaware Bay this custom built new construction home will feature approx. 1650 +/- sq. ft. of living space. From the covered front porch enter to an open kitchen, dining and living room perfect for all your entertaining, primary bedroom with walk in closet and private bath, two additional nice sized bedrooms, full bath and laundry room. Natural Gas Heat, Central Air, 9 ft ceilings and fans throughout, 200 amp electrical service, tankless water heater, rear deck, irrigation system, and much more on this 50 x 100 lot. Builder will be happy to meet with any potential Buyers to discuss specific needs or preferences. Prior to construction beginning is your chance to make adjustments to the current plans, ensuring the home is customized to your exact specification. There is still plenty of time to select every detail including cabinets, counters, appliances, flooring, tiles counters, and colors