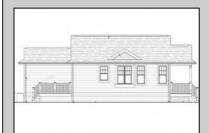

## **COMMENTS**

Don't miss the opportunity to personalize your own dream home at the Jersey Shore. Located just 8 houses from the Delaware Bay this custom built new construction home will feature approx. 1650 +/- sq. ft. of living space. From the covered front porch enter to an open kitchen, dining and living room perfect for all your entertaining, primary bedroom with walk in closet and private bath, two additional nice sized bedrooms, full bath and laundry room. Natural Gas Heat, Central Air, 9 ft ceilings and fans throughout, 200 amp electrical service, tankless water heater, rear deck, irrigation system, and much more on this 50 x 100 lot. Builder will be happy to meet with any potential Buyers to discuss specific needs or preferences. Prior to construction beginning is your chance to make adjustments to the current plans, ensuring the home is customized to your exact specification. There is still plenty of time to select every detail including cabinets, counters, appliances, flooring, tiles counters, and colors