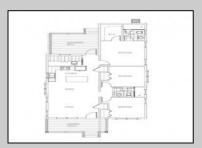

## PROPERTY DETAILS

| Exterior | OutsideFeatures  | OtherRooms           | InteriorFeatures  |
|----------|------------------|----------------------|-------------------|
| Vinyl    | Deck             | Living Room          | Walk in Closet    |
|          | Porch            | Kitchen              | Laminate Flooring |
|          | Sprinkler System | Dining Area          | Tile Flooring     |
|          | , ,              | Laundry/Utility Room | Kitchen Island    |

Great Room Storage Attic

Bassefor Veronica "Ramgi" Vetro

Cray Realty Inc Gas Natural

3160 Asbury Avenue, Ocean City
Water City all: 609-399-0076 Try

Email to: vrv@bergerrealty.com

Cooling Central Air Condition