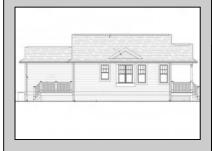

## **COMMENTS**

Don't miss the opportunity to personalize your own dream home at the Jersey Shore. Located just 8 houses from the Delaware Bay this custom built new construction home will feature approx. 1650 +/- sq. ft. of living space. From the covered front porch enter to an open kitchen, dining and living room perfect for all your entertaining, primary bedroom with walk in closet and private bath, two additional nice sized bedrooms, full bath and laundry room. Natural Gas Heat, Central Air, 9 ft ceilings and fans throughout, 200 amp electrical service, tankless water heater, rear deck, irrigation system, and much more on this 50 x 100 lot. Builder will be happy to meet with any potential Buyers to discuss specific needs or preferences. Prior to construction beginning is your chance to make adjustments to the current plans, ensuring the home is customized to your exact specification. There is still plenty of time to select every detail including cabinets, counters, appliances, flooring, tiles counters, and colors.