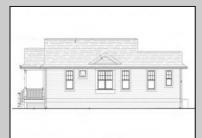

## **COMMENTS**

Don't miss the opportunity to personalize your own dream home at the Jersey Shore. Located just 8 houses from the Delaware Bay this custom built new construction home will feature approx. 1650 +/- sq. ft. of living space. From the covered front porch enter to an open kitchen, dining and living room perfect for all your entertaining, primary bedroom with walk in closet and private bath, two additional nice sized bedrooms, full bath and laundry room. Natural Gas Heat, Central Air, 9 ft ceilings and fans throughout, 200 amp electrical service, tankless water heater, rear deck, irrigation system, and much more on this 50 x 100 lot. Builder will be happy to meet with any potential Buyers to discuss specific needs or preferences. Prior to construction beginning is your chance to make adjustments to the current plans, ensuring the home is customized to your exact specification. There is still plenty of time to select every detail including cabinets, counters, appliances, flooring, tiles counters, and colors.