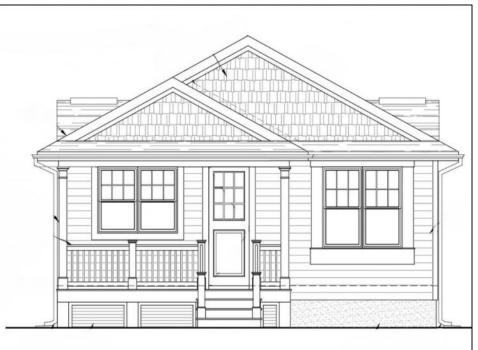

## **COMMENTS**

Don't miss the opportunity to personalize your own dream home at the Jersey Shore. Located just 8 houses from the Delaware Bay this custom built new construction home will feature approx. 1650 +/- sq. ft. of living space. From the covered front porch enter to an open kitchen, dining and living room perfect for all your entertaining, primary bedroom with walk in closet and private bath, two additional nice sized bedrooms, full bath and laundry room. Natural Gas Heat, Central Air, 9 ft ceilings and fans throughout, 200 amp electrical service, tankless water heater, rear deck, irrigation system, and much more on this 50 x 100 lot. Builder will be happy to meet with any potential Buyers to discuss specific needs or preferences. Prior to construction beginning is your chance to make adjustments to the current plans, ensuring the home is customized to your exact specification. There is still plenty of time to select every detail including cabinets, counters, appliances, flooring, tiles counters, and colors.