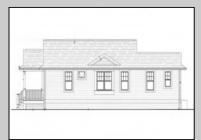

## **COMMENTS**

Don't miss the opportunity to personalize your own dream home at the Jersey Shore. Located just 8 houses from the Delaware Bay this custom built new construction home will feature approx. 1650 +/- sq. ft. of living space. From the covered front porch enter to an open kitchen, dining and living room perfect for all your entertaining, primary bedroom with walk in closet and private bath, two additional nice sized bedrooms, full bath and laundry room. Natural Gas Heat, Central Air, 9 ft ceilings and fans throughout, 200 amp electrical service, tankless water heater, rear deck, irrigation system, and much more on this 50 x 100 lot. Builder will be happy to meet with any potential Buyers to discuss specific needs or preferences. Prior to construction beginning is your chance to make adjustments to the current plans, ensuring the home is customized to your exact specification. There is still plenty of time to select every detail including cabinets, counters, appliances, flooring, tiles counters, and colors.

## PROPERTY DETAILS

| Exterior | OutsideFeatures  | OtherRooms           | In |
|----------|------------------|----------------------|----|
| Vinyl    | Deck             | Living Room          | W  |
|          | Porch            | Kitchen              | La |
|          | Sprinkler System | Dining Area          | Ti |
|          | •                | Laundry/Utility Room | Ki |