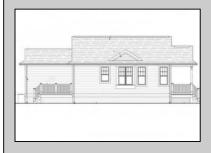

## **COMMENTS**

Don't miss the opportunity to personalize your own dream home at the Jersey Shore. Located just 8 houses from the Delaware Bay this custom built new construction home will feature approx. 1650 +/- sq. ft. of living space. From the covered front porch enter to an open kitchen, dining and living room perfect for all your entertaining, primary bedroom with walk in closet and private bath, two additional nice sized bedrooms, full bath and laundry room. Natural Gas Heat, Central Air, 9 ft ceilings and fans throughout, 200 amp electrical service, tankless water heater, rear deck, irrigation system, and much more on this 50 x 100 lot. Builder will be happy to meet with any potential Buyers to discuss specific needs or preferences. Prior to construction beginning is your chance to make adjustments to the current plans, ensuring the home is customized to your exact specification. There is still plenty of time to select every detail including cabinets, counters, appliances, flooring, tiles counters, and colors.

## PROPERTY DETAILS

| Exterior | OutsideFeatures  | OtherRooms           | In |
|----------|------------------|----------------------|----|
| Vinyl    | Deck             | Living Room          | W  |
|          | Porch            | Kitchen              | La |
|          | Sprinkler System | Dining Area          | Ti |
|          | •                | Laundry/Utility Room | Ki |