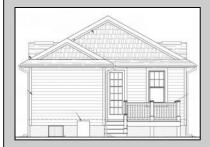

## **COMMENTS**

Don't miss the opportunity to personalize your own dream home at the Jersey Shore. Located just 8 houses from the Delaware Bay this custom built new construction home will feature approx. 1650 +/- sq. ft. of living space. From the covered front porch enter to an open kitchen, dining and living room perfect for all your entertaining, primary bedroom with walk in closet and private bath, two additional nice sized bedrooms, full bath and laundry room. Natural Gas Heat, Central Air, 9 ft ceilings and fans throughout, 200 amp electrical service, tankless water heater, rear deck, irrigation system, and much more on this 50 x 100 lot. Builder will be happy to meet with any potential Buyers to discuss specific needs or preferences. Prior to construction beginning is your chance to make adjustments to the current plans, ensuring the home is customized to your exact specification. There is still plenty of time to select every detail including cabinets, counters, appliances, flooring, tiles counters, and colors.

## PROPERTY DETAILS

| Exterior | OutsideFeatures  | OtherRooms           | In |
|----------|------------------|----------------------|----|
| Vinyl    | Deck             | Living Room          | W  |
|          | Porch            | Kitchen              | La |
|          | Sprinkler System | Dining Area          | Ti |
|          | •                | Laundry/Utility Room | Ki |