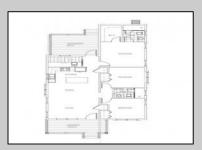

## **COMMENTS**

Don't miss the opportunity to personalize your own dream home at the Jersey Shore. Located just 8 houses from the Delaware Bay this custom built new construction home will feature approx. 1650 +/- sq. ft. of living space. From the covered front porch enter to an open kitchen, dining and living room perfect for all your entertaining, primary bedroom with walk in closet and private bath, two additional nice sized bedrooms, full bath and laundry room. Natural Gas Heat, Central Air, 9 ft ceilings and fans throughout, 200 amp electrical service, tankless water heater, rear deck, irrigation system, and much more on this 50 x 100 lot. Builder will be happy to meet with any potential Buyers to discuss specific needs or preferences. Prior to construction beginning is your chance to make adjustments to the current plans, ensuring the home is customized to your exact specification. There is still plenty of time to select every detail including cabinets, counters, appliances, flooring, tiles counters, and colors.

## PROPERTY DETAILS

| Exterior | OutsideFeatures  | OtherRooms           | In |
|----------|------------------|----------------------|----|
| Vinyl    | Deck             | Living Room          | W  |
|          | Porch            | Kitchen              | La |
|          | Sprinkler System | Dining Area          | Ti |
|          | •                | Laundry/Utility Room | Ki |

Great Room Storage Attic InteriorFeatures
Walk in Closet
Laminate Flooring
Tile Flooring
Kitchen Island

Basselefor Sean McGieraniso

Crand Reperce Realty Inc Gas Natural

3160 Asbury Avenue, Ocean City Water City all: 609-399-00 761y