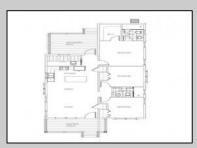

## **COMMENTS**

Don't miss the opportunity to personalize your own dream home at the Jersey Shore. Located just 8 houses from the Delaware Bay this custom built new construction home will feature approx. 1650 +/- sq. ft. of living space. From the covered front porch enter to an open kitchen, dining and living room perfect for all your entertaining, primary bedroom with walk in closet and private bath, two additional nice sized bedrooms, full bath and laundry room. Natural Gas Heat, Central Air, 9 ft ceilings and fans throughout, 200 amp electrical service, tankless water heater, rear deck, irrigation system, and much more on this 50 x 100 lot. Builder will be happy to meet with any potential Buyers to discuss specific needs or preferences. Prior to construction beginning is your chance to make adjustments to the current plans, ensuring the home is customized to your exact specification. There is still plenty of time to select every detail including cabinets, counters, appliances, flooring, tiles counters, and colors.

## PROPERTY DETAILS

Storage Attic

| Exterior | OutsideFeatures  | OtherRooms           | InteriorFeatures  |
|----------|------------------|----------------------|-------------------|
| Vinyl    | Deck             | Living Room          | Walk in Closet    |
|          | Porch            | Kitchen              | Laminate Flooring |
|          | Sprinkler System | Dining Area          | Tile Flooring     |
|          |                  | Laundry/Utility Room | Kitchen Island    |
|          |                  | Great Room           |                   |