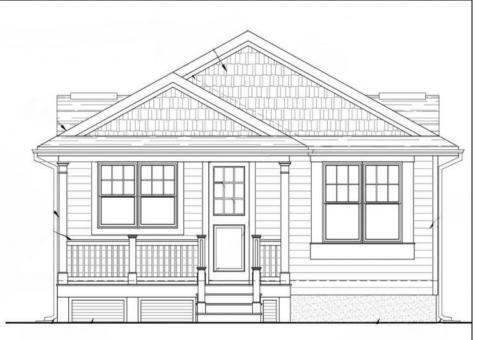

## **COMMENTS**

Don't miss the opportunity to personalize your own dream home at the Jersey Shore. Located just 8 houses from the Delaware Bay this custom built new construction home will feature approx. 1650 +/- sq. ft. of living space. From the covered front porch enter to an open kitchen, dining and living room perfect for all your entertaining, primary bedroom with walk in closet and private bath, two additional nice sized bedrooms, full bath and laundry room. Natural Gas Heat, Central Air, 9 ft ceilings and fans throughout, 200 amp electrical service, tankless water heater, rear deck, irrigation system, and much more on this 50 x 100 lot. Builder will be happy to meet with any potential Buyers to discuss specific needs or preferences. Prior to construction beginning is your chance to make adjustments to the current plans, ensuring the home is customized to your exact specification. There is still plenty of time to select every detail including cabinets, counters, appliances, flooring, tiles counters, and colors.