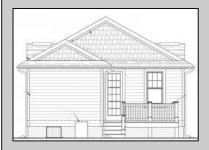

## **COMMENTS**

Don't miss the opportunity to personalize your own dream home at the Jersey Shore. Located just 8 houses from the Delaware Bay this custom built new construction home will feature approx. 1650 +/- sq. ft. of living space. From the covered front porch enter to an open kitchen, dining and living room perfect for all your entertaining, primary bedroom with walk in closet and private bath, two additional nice sized bedrooms, full bath and laundry room. Natural Gas Heat, Central Air, 9 ft ceilings and fans throughout, 200 amp electrical service, tankless water heater, rear deck, irrigation system, and much more on this 50 x 100 lot. Builder will be happy to meet with any potential Buyers to discuss specific needs or preferences. Prior to construction beginning is your chance to make adjustments to the current plans, ensuring the home is customized to your exact specification. There is still plenty of time to select every detail including cabinets, counters, appliances, flooring, tiles counters, and colors.