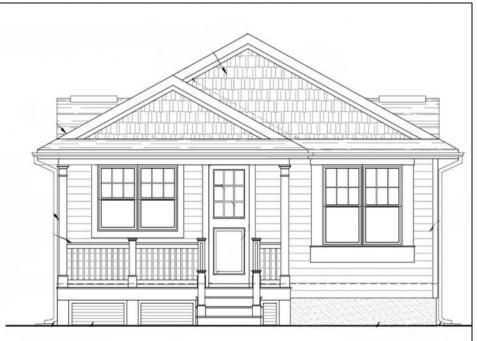

## **COMMENTS**

Don't miss the opportunity to personalize your own dream home at the Jersey Shore. Located just 8 houses from the Delaware Bay this custom built new construction home will feature approx. 1650 +/- sq. ft. of living space. From the covered front porch enter to an open kitchen, dining and living room perfect for all your entertaining, primary bedroom with walk in closet and private bath, two additional nice sized bedrooms, full bath and laundry room. Natural Gas Heat, Central Air, 9 ft ceilings and fans throughout, 200 amp electrical service, tankless water heater, rear deck, irrigation system, and much more on this 50 x 100 lot. Builder will be happy to meet with any potential Buyers to discuss specific needs or preferences. Prior to construction beginning is your chance to make adjustments to the current plans, ensuring the home is customized to your exact specification. There is still plenty of time to select every detail including cabinets, counters, appliances, flooring, tiles counters, and colors.