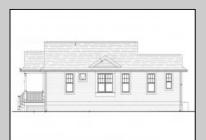

## **COMMENTS**

Don't miss the opportunity to personalize your own dream home at the Jersey Shore. Located just 8 houses from the Delaware Bay this custom built new construction home will feature approx. 1650 +/- sq. ft. of living space. From the covered front porch enter to an open kitchen, dining and living room perfect for all your entertaining, primary bedroom with walk in closet and private bath, two additional nice sized bedrooms, full bath and laundry room. Natural Gas Heat, Central Air, 9 ft ceilings and fans throughout, 200 amp electrical service, tankless water heater, rear deck, irrigation system, and much more on this 50 x 100 lot. Builder will be happy to meet with any potential Buyers to discuss specific needs or preferences. Prior to construction beginning is your chance to make adjustments to the current plans, ensuring the home is customized to your exact specification. There is still plenty of time to select every detail including cabinets, counters, appliances, flooring, tiles counters, and colors.