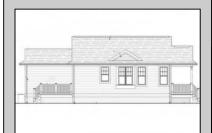

## **COMMENTS**

Don't miss the opportunity to personalize your own dream home at the Jersey Shore. Located just 8 houses from the Delaware Bay this custom built new construction home will feature approx. 1650 +/- sq. ft. of living space. From the covered front porch enter to an open kitchen, dining and living room perfect for all your entertaining, primary bedroom with walk in closet and private bath, two additional nice sized bedrooms, full bath and laundry room. Natural Gas Heat, Central Air, 9 ft ceilings and fans throughout, 200 amp electrical service, tankless water heater, rear deck, irrigation system, and much more on this 50 x 100 lot. Builder will be happy to meet with any potential Buyers to discuss specific needs or preferences. Prior to construction beginning is your chance to make adjustments to the current plans, ensuring the home is customized to your exact specification. There is still plenty of time to select every detail including cabinets, counters, appliances, flooring, tiles counters, and colors.