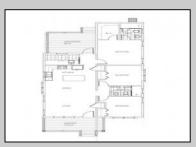

## **PROPERTY DETAILS**

| Exterior | OutsideFeatures  | OtherRooms            | InteriorFeatures |
|----------|------------------|-----------------------|------------------|
| Vinyl    | Deck             | Living Room           | Walk in Closet   |
|          | Porch            | Kitchen               | Laminate Floorin |
|          | Sprinkler System | Dining Area           | Tile Flooring    |
|          | . ,              | Laundry/Litility Room | Kitchen Island   |

Great Room Storage Attic

k in Closet inate Flooring Flooring Kitchen Island

Baskefor Martha Jamesiog Cray Sper Realty Inc Gas Natural

109 E 55th St., Ocean City Water City all: 609-399-42 City

Email to: mej@bergerrealty.com