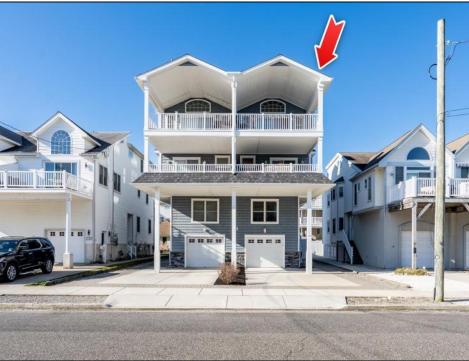

## **COMMENTS**

Here is your chance to own an oversized townhome in Sea Isle City! This home has proven to be a rental machine, with \$89,500 rental income for the 2025 summer season and three weeks still available to rent. The rental income for 2024 was \$95,000. With its ideal location and desirable amenities, it attracts high-demand bookings, making it a fantastic investment opportunity. The 7 spacious bedrooms (one being used as a bonus room) provide plenty of room for guests, and the 4.5 bathrooms ensure convenience and privacy for all. Owner's closets, including a large owners storage room in the garage, offers plenty of space to keep owners items separate from renters areas. First floor consists of a large foyer, full bath, bonus room and bedroom. Second floor offers a primary bedroom with its own deck, three additional bedrooms and a full bathroom. Top floor opens to the kitchen, dining area, living room with additional minifridge, large deck with ocean views, powder room and another primary bedroom. This home comes fully furnished and turnkey, ready for you or your renters to move right in. The stylish décor and comfortable furnishings create a welcoming, coastal atmosphere that your guests will love. Seller disclosure and rental information in Associated Docs.