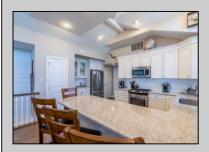

## **COMMENTS**

Here is your chance to own an oversized townhome in Sea Isle City! This home has proven to be a rental machine, with \$89,500 rental income for the 2025 summer season and three weeks still available to rent. The rental income for 2024 was \$95,000. With its ideal location and desirable amenities, it attracts high-demand bookings, making it a fantastic investment opportunity. The 7 spacious bedrooms (one being used as a bonus room) provide plenty of room for guests, and the 4.5 bathrooms ensure convenience and privacy for all. Owner's closets, including a large owners storage room in the garage, offers plenty of space to keep owners items separate from renters areas. First floor consists of a large foyer, full bath, bonus room and bedroom. Second floor offers a primary bedroom with its own deck, three additional bedrooms and a full bathroom. Top floor opens to the kitchen, dining area, living room with additional minifridge, large deck with ocean views, powder room and another primary bedroom. This home comes fully furnished and turnkey, ready for you or your renters to move right in. The stylish décor and comfortable furnishings create a welcoming, coastal atmosphere that your guests will love. Seller disclosure and rental information in Associated Docs.