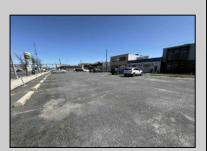

## **COMMENTS**

Current Commercial Office building that consists of two (2 floors) with Central Air & Heat. Over 2100 sq ft on each floor. First Floor has Entry Foyer/Lobby w/ (4) Private Offices, (1) Large Conference Room, Walk Inn Safe Room, & two (2) half bathrooms. 2nd Floor consists of interior stairs with Foyer/Lobby area w/ (4) Private Offices, Soundproof Room, and Full bath w/shower. Plenty of closets, shelf, & storage space throughout. Over 40+ off street parking spots unassigned. Vacant. Easy to Show.

|                  | PROPERT               | TY DETAILS        |                    |
|------------------|-----------------------|-------------------|--------------------|
| Exterior         | OutsideFeatures       | ParkingGarage     | OtherRooms         |
| Block            | Sign                  | 11 Or More Spaces | Office Space Avail |
| Concrete         | Security Light/System | Off Street        | Utility Room       |
| Wood/Frame       |                       | Paved             |                    |
| InteriorFeatures | Heating               | Cooling           | HotWater           |
| Restroom         | Gas Natural           | Central           | Air Electric       |
|                  | Forced Air            | Conditioning      |                    |