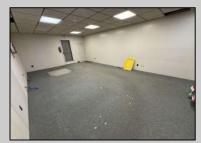

## **COMMENTS**

Current Commercial Office building that consists of two (2 floors) with Central Air & Heat. Over 2100 sq ft on each floor. First Floor has Entry Foyer/Lobby w/ (4) Private Offices, (1) Large Conference Room, Walk Inn Safe Room, & two (2) half bathrooms. 2nd Floor consists of interior stairs with Foyer/Lobby area w/ (4) Private Offices, Soundproof Room, and Full bath w/shower. Plenty of closets, shelf, & storage space throughout. Over 40+ off street parking spots unassigned. Vacant. Easy to Show.