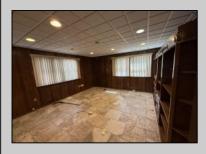

## **COMMENTS**

Current Commercial Office building that consists of two (2 floors) with Central Air & Heat. Over 2100 sq ft on each floor. First Floor has Entry Foyer/Lobby w/ (4) Private Offices, (1) Large Conference Room, Walk Inn Safe Room, & two (2) half bathrooms. 2nd Floor consists of interior stairs with Foyer/Lobby area w/ (4) Private Offices, Soundproof Room, and Full bath w/shower. Plenty of closets, shelf, & storage space throughout. Over 40+ off street parking spots unassigned. Vacant. Easy to Show.