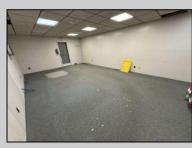

## COMMENTS

Current Commercial Office building that consists of two (2 floors) with Central Air & Heat. Over 2100 sq ft on each floor. First Floor has Entry Foyer/Lobby w/ (4) Private Offices, (1) Large Conference Room, Walk Inn Safe Room,& two (2) half bathrooms. 2nd Floor consists of interior stairs with Foyer/Lobby area w/ (4) Private Offices, Soundproof Room, and Full bath w/shower. Plenty of closets, shelf, & storage space throughout. Over 40+ off street parking spots unassigned. Vacant. Easy to Show.