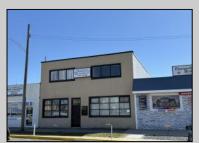

## 3311 New Jersey Wildwood, NJ 08260

Asking \$375,000.00

## COMMENTS

Current Commercial Office building that consists of two (2 floors) with Central Air & Heat. Over 2100 sq ft on each floor. First Floor has Entry Foyer/Lobby w/ (4) Private Offices, (1) Large Conference Room, Walk Inn Safe Room,& two (2) half bathrooms. 2nd Floor consists of interior stairs with Foyer/Lobby area w/ (4) Private Offices, Soundproof Room, and Full bath w/shower. Plenty of closets, shelf, & storage space throughout. Over 40+ off street parking spots unassigned. Vacant. Easy to Show.