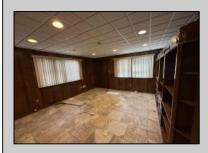

## COMMENTS

Current Commercial Office building that consists of two (2 floors) with Central Air & Heat. Over 2100 sq ft on each floor. First Floor has Entry Foyer/Lobby w/ (4) Private Offices, (1) Large Conference Room, Walk Inn Safe Room,& two (2) half bathrooms. 2nd Floor consists of interior stairs with Foyer/Lobby area w/ (4) Private Offices, Soundproof Room, and Full bath w/shower. Plenty of closets, shelf, & storage space throughout. Over 40+ off street parking spots unassigned. Vacant. Easy to Show.