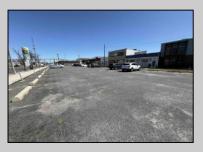

## COMMENTS

Current Commercial Office building that consists of two (2 floors) with Central Air & Heat. Over 2100 sq ft on each floor. First Floor has Entry Foyer/Lobby w/ (4) Private Offices, (1) Large Conference Room, Walk Inn Safe Room,& two (2) half bathrooms. 2nd Floor consists of interior stairs with Foyer/Lobby area w/ (4) Private Offices, Soundproof Room, and Full bath w/shower. Plenty of closets, shelf, & storage space throughout. Over 40+ off street parking spots unassigned. Vacant. Easy to Show.

| PROPERTY DETAILS                            |                                                     |                                                                  |                                                  |
|---------------------------------------------|-----------------------------------------------------|------------------------------------------------------------------|--------------------------------------------------|
| Exterior<br>Block<br>Concrete<br>Wood/Frame | OutsideFeatures<br>Sign<br>Security Light/System    | ParkingGarage<br>11 Or More Spaces<br>Off Street<br>Paved        | OtherRooms<br>Office Space Avail<br>Utility Room |
| InteriorFeatures<br>Restroom                | Heating<br>Gas Natural<br>Forced Air<br>Multi-Zoned | Cooling<br>Central<br>Conditioning<br>Ceiling Fan<br>Multi-Zoned | HotWater<br>Air Electric                         |
| Water<br>City                               | Sewer<br>City                                       |                                                                  |                                                  |
|                                             |                                                     |                                                                  |                                                  |