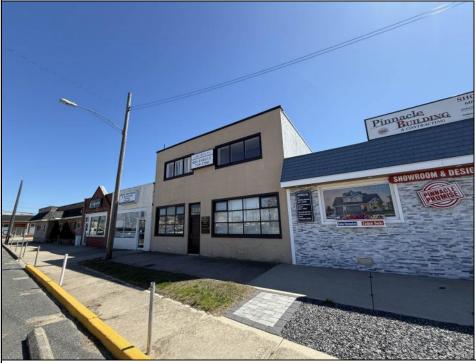

## 3311 New Jersey Wildwood, NJ 08260

Asking \$375,000.00

## COMMENTS

Current Commercial Office building that consists of two (2 floors) with Central Air & Heat. Over 2100 sq ft on each floor. First Floor has Entry Foyer/Lobby w/ (4) Private Offices, (1) Large Conference Room, Walk Inn Safe Room,& two (2) half bathrooms. 2nd Floor consists of interior stairs with Foyer/Lobby area w/ (4) Private Offices, Soundproof Room, and Full bath w/shower. Plenty of closets, shelf, & storage space throughout. Over 40+ off street parking spots unassigned. Vacant. Easy to Show.