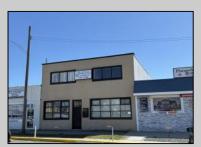

## 3311 New Jersey Wildwood, NJ 08260

Asking \$499,900.00

## COMMENTS

Current Commercial Office building that consists of two (2 floors) with Central Air & Heat. Over 2100 sq ft on each floor. First Floor has Entry Foyer/Lobby w/ (4) Private Offices, (1) Large Conference Room, Walk Inn Safe Room, & two (2) half bathrooms. 2nd Floor consists of interior stairs with Foyer/Lobby area w/ (4) Private Offices, Soundproof Room, and Full bath w/shower. Plenty of closets, shelf, & storage space throughout. Over 40+ off street parking spots unassigned. Vacant. Easy to Show.