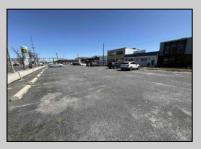

## COMMENTS

Current Commercial Office building that consists of two (2 floors) with Central Air & Heat. Over 2100 sq ft on each floor. First Floor has Entry Foyer/Lobby w/ (4) Private Offices, (1) Large Conference Room, Walk Inn Safe Room, & two (2) half bathrooms. 2nd Floor consists of interior stairs with Foyer/Lobby area w/ (4) Private Offices, Soundproof Room, and Full bath w/shower. Plenty of closets, shelf, & storage space throughout. Over 40+ off street parking spots unassigned. Vacant. Easy to Show.

| PROPERTY DETAILS                            |                                                     |                                                                  |                                                  |  |
|---------------------------------------------|-----------------------------------------------------|------------------------------------------------------------------|--------------------------------------------------|--|
| Exterior<br>Block<br>Concrete<br>Wood/Frame | OutsideFeatures<br>Sign<br>Security Light/System    | ParkingGarage<br>11 Or More Spaces<br>Off Street<br>Paved        | OtherRooms<br>Office Space Avail<br>Utility Room |  |
| InteriorFeatures<br>Restroom                | Heating<br>Gas Natural<br>Forced Air<br>Multi-Zoned | Cooling<br>Central<br>Conditioning<br>Ceiling Fan<br>Multi-Zoned | HotWater<br>Air Electric                         |  |
|                                             | Berger Realty Ir<br>3160 Asbury Av                  |                                                                  |                                                  |  |