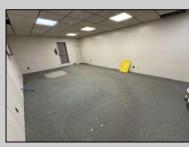

## COMMENTS

Current Commercial Office building that consists of two (2 floors) with Central Air & Heat. Over 2100 sq ft on each floor. First Floor has Entry Foyer/Lobby w/ (4) Private Offices, (1) Large Conference Room, Walk Inn Safe Room, & two (2) half bathrooms. 2nd Floor consists of interior stairs with Foyer/Lobby area w/ (4) Private Offices, Soundproof Room, and Full bath w/shower. Plenty of closets, shelf, & storage space throughout. Over 40+ off street parking spots unassigned. Vacant. Easy to Show.