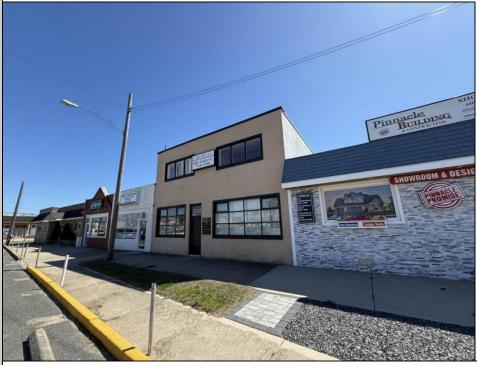

## 3311 New Jersey Wildwood, NJ 08260

Asking \$499,900.00

## COMMENTS

Current Commercial Office building that consists of two (2 floors) with Central Air & Heat. Over 2100 sq ft on each floor. First Floor has Entry Foyer/Lobby w/ (4) Private Offices, (1) Large Conference Room, Walk Inn Safe Room, & two (2) half bathrooms. 2nd Floor consists of interior stairs with Foyer/Lobby area w/ (4) Private Offices, Soundproof Room, and Full bath w/shower. Plenty of closets, shelf, & storage space throughout. Over 40+ off street parking spots unassigned. Vacant. Easy to Show.