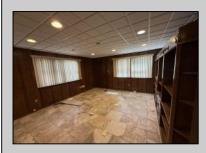

## COMMENTS

Current Commercial Office building that consists of two (2 floors) with Central Air & Heat. Over 2100 sq ft on each floor. First Floor has Entry Foyer/Lobby w/ (4) Private Offices, (1) Large Conference Room, Walk Inn Safe Room, & two (2) half bathrooms. 2nd Floor consists of interior stairs with Foyer/Lobby area w/ (4) Private Offices, Soundproof Room, and Full bath w/shower. Plenty of closets, shelf, & storage space throughout. Over 40+ off street parking spots unassigned. Vacant. Easy to Show.