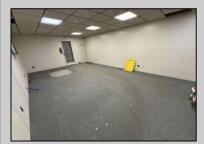

## **COMMENTS**

Current Commercial Office building that consists of two (2 floors) with Central Air & Heat. Over 2100 sq ft on each floor. First Floor has Entry Foyer/Lobby w/ (4) Private Offices, (1) Large Conference Room, Walk Inn Safe Room, & two (2) half bathrooms. 2nd Floor consists of interior stairs with Foyer/Lobby area w/ (4) Private Offices, Soundproof Room, and Full bath w/shower. Plenty of closets, shelf, & storage space throughout. Over 40+ off street parking spots unassigned. Vacant. Easy to Show.