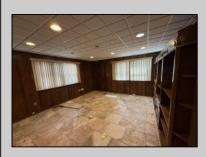

## **COMMENTS**

Current Commercial Office building that consists of two (2 floors) with Central Air & Heat. Over 2100 sq ft on each floor. First Floor has Entry Foyer/Lobby w/ (4) Private Offices, (1) Large Conference Room, Walk Inn Safe Room, & two (2) half bathrooms. 2nd Floor consists of interior stairs with Foyer/Lobby area w/ (4) Private Offices, Soundproof Room, and Full bath w/shower. Plenty of closets, shelf, & storage space throughout. Over 40+ off street parking spots unassigned. Vacant. Easy to Show.