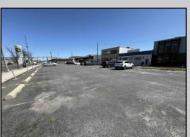

## **COMMENTS**

Current Commercial Office building that consists of two (2 floors) with Central Air & Heat. Over 2100 sq ft on each floor. First Floor has Entry Foyer/Lobby w/ (4) Private Offices, (1) Large Conference Room, Walk Inn Safe Room, & two (2) half bathrooms. 2nd Floor consists of interior stairs with Foyer/Lobby area w/ (4) Private Offices, Soundproof Room, and Full bath w/shower. Plenty of closets, shelf, & storage space throughout. Over 40+ off street parking spots unassigned. Vacant. Easy to Show.

PROPERTY DETAILS

| Exterior         | OutsideFeatures       | ParkingGarage     | OtherRooms         |
|------------------|-----------------------|-------------------|--------------------|
| Block            | Sign                  | 11 Or More Spaces | Office Space Avail |
| Concrete         | Security Light/System | Off Street        | Utility Room       |
| Wood/Frame       |                       | Paved             |                    |
| InteriorFeatures | Heating               | Cooling           | HotWater           |
| Restroom         | Gas Natural           | Central A         | ir Electric        |
|                  | Forced Air            | Conditioning      |                    |
|                  | Multi-Zoned           | Ceiling Fan       |                    |
|                  |                       | Multi-Zoned       |                    |