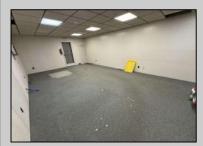

## **COMMENTS**

Current Commercial Office building that consists of two (2 floors) with Central Air & Heat. Over 2100 sq ft on each floor. First Floor has Entry Foyer/Lobby w/ (4) Private Offices, (1) Large Conference Room, Walk Inn Safe Room, & two (2) half bathrooms. 2nd Floor consists of interior stairs with Foyer/Lobby area w/ (4) Private Offices, Soundproof Room, and Full bath w/shower. Plenty of closets, shelf, & storage space throughout. Over 40+ off street parking spots unassigned. Vacant. Easy to Show.