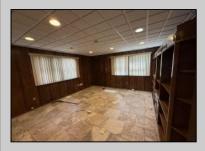

## **COMMENTS**

Current Commercial Office building that consists of two (2 floors) with Central Air & Heat. Over 2100 sq ft on each floor. First Floor has Entry Foyer/Lobby w/ (4) Private Offices, (1) Large Conference Room, Walk Inn Safe Room, & two (2) half bathrooms. 2nd Floor consists of interior stairs with Foyer/Lobby area w/ (4) Private Offices, Soundproof Room, and Full bath w/shower. Plenty of closets, shelf, & storage space throughout. Over 40+ off street parking spots unassigned. Vacant. Easy to Show.