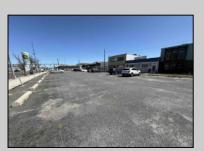

## **COMMENTS**

Current Commercial Office building that consists of two (2 floors) with Central Air & Heat. Over 2100 sq ft on each floor. First Floor has Entry Foyer/Lobby w/ (4) Private Offices, (1) Large Conference Room, Walk Inn Safe Room, & two (2) half bathrooms. 2nd Floor consists of interior stairs with Foyer/Lobby area w/ (4) Private Offices, Soundproof Room, and Full bath w/shower. Plenty of closets, shelf, & storage space throughout. Over 40+ off street parking spots unassigned. Vacant. Easy to Show.

PROPERTY DETAILS

| Exterior         | OutsideFeatures       | ParkingGarage     | OtherRooms         |
|------------------|-----------------------|-------------------|--------------------|
| Block            | Sign                  | 11 Or More Spaces | Office Space Avail |
| Concrete         | Security Light/System | Off Street        | Utility Room       |
| Wood/Frame       |                       | Paved             | •                  |
| InteriorFeatures | Heating               | Cooling           | HotWater           |
| Restroom         | Gas Natural           | Central           | Air Electric       |
|                  | Forced Air            | Conditioning      |                    |
|                  | Multi-Zoned           | Ceiling Fan       |                    |
|                  |                       | Multi-Zoned       |                    |