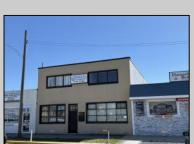

## **COMMENTS**

Current Commercial Office building that consists of two (2 floors) with Central Air & Heat. Over 2100 sq ft on each floor. First Floor has Entry Foyer/Lobby w/ (4) Private Offices, (1) Large Conference Room, Walk Inn Safe Room, & two (2) half bathrooms. 2nd Floor consists of interior stairs with Foyer/Lobby area w/ (4) Private Offices, Soundproof Room, and Full bath w/shower. Plenty of closets, shelf, & storage space throughout. Over 40+ off street parking spots unassigned. Vacant. Easy to Show.

PROPERTY DETAILS

| Exterior         | OutsideFeatures       | ParkingGarage     | OtherRooms         |
|------------------|-----------------------|-------------------|--------------------|
| Block            | Sign                  | 11 Or More Spaces | Office Space Avail |
| Concrete         | Security Light/System | Off Street        | Utility Room       |
| Wood/Frame       |                       | Paved             | •                  |
| InteriorFeatures | Heating               | Cooling           | HotWater           |
| Restroom         | Gas Natural           | Central           | Air Electric       |
|                  | Forced Air            | Conditioning      |                    |
|                  | Multi-Zoned           | Ceiling Fan       |                    |
|                  |                       | Multi-Zoned       |                    |