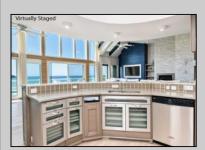

## **COMMENTS**

OVERSIZED OCEANFRONT! Stone Harbor Charm - Just four blocks to shopping and Restaurants on 96th Street with 4 spacious bedrooms, 3.5 baths, and a large custom kitchen complete with a bar and custom cabinetry. IMAGINE WHAT THIS HOME COULD BE - This home has been virtually staged in pics 2 and 3. The living spaces, including a living room, dining room, den, and a third-floor loft, are designed to make the most of the stunning ocean views. Multiple decks offer a perfect vantage point for the breathtaking sunrises over Stone Harbor\'s pristine beaches. The second floors main living area maximizes the views, making every moment inside as memorable as those spent in the ocean. This townhome not only offers an exceptional living experience but also boasts an excellent rental history, making it a valuable investment. The additional features like an outside shower & Off-street parking add to the convenience for residents and guests alike, ensuring a seamless beachside living experience. This home is being sold furnished with over \$25,000 in original paintings, furniture, deck furniture, TV\'s, Bikes, etc. Stone Harbor, known for its tranquil beauty and charming community, provides the perfect backdrop for this exquisite property.