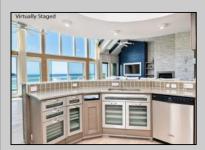

## **COMMENTS**

OVERSIZED OCEANFRONT! Stone Harbor Charm - Just four blocks to shopping and Restaurants on 96th Street with 4 spacious bedrooms, 3.5 baths, and a large custom kitchen complete with a bar and custom cabinetry. IMAGINE WHAT THIS HOME COULD BE - This home has been virtually staged in pics 2 and 3. The living spaces, including a living room, dining room, den, and a third-floor loft, are designed to make the most of the stunning ocean views. Multiple decks offer a perfect vantage point for the breathtaking sunrises over Stone Harborh's pristine beaches. The second floors main living area maximizes the views, making every moment inside as memorable as those spent in the ocean. This townhome not only offers an exceptional living experience but also boasts an excellent rental history, making it a valuable investment. The additional features like an outside shower & Off-street parking add to the convenience for residents and guests alike, ensuring a seamless beachside living experience. This home is being sold furnished with over \$25,000 in original paintings, furniture, deck furniture, TV\'s, Bikes, etc. Stone Harbor, known for its tranquil beauty and charming community, provides the perfect backdrop for this exquisite property.