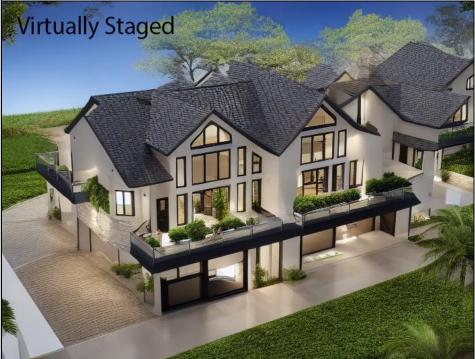

## **COMMENTS**

OVERSIZED OCEANFRONT! Stone Harbor Charm - Just four blocks to shopping and Restaurants on 96th Street with 4 spacious bedrooms, 3.5 baths, and a large custom kitchen complete with a bar and custom cabinetry. IMAGINE WHAT THIS HOME COULD BE - This home has been virtually staged in pics 2 and 3. The living spaces, including a living room, dining room, den, and a third-floor loft, are designed to make the most of the stunning ocean views. Multiple decks offer a perfect vantage point for the breathtaking sunrises over Stone Harbor\'s pristine beaches. The second floors main living area maximizes the views, making every moment inside as memorable as those spent in the ocean. This townhome not only offers an exceptional living experience but also boasts an excellent rental history, making it a valuable investment. The additional features like an outside shower & Off-street parking add to the convenience for residents and guests alike, ensuring a seamless beachside living experience. This home is being sold furnished with over \$25,000 in original paintings, furniture, deck furniture, TV\'s, Bikes, etc. Stone Harbor, known for its tranquil beauty and charming community, provides the perfect backdrop for this exquisite property.