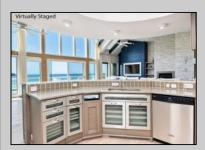

## **COMMENTS**

OVERSIZED OCEANFRONT! Stone Harbor Charm - Just four blocks to shopping and Restaurants on 96th Street with 4 spacious bedrooms, 3.5 baths, and a large custom kitchen complete with a bar and custom cabinetry. IMAGINE WHAT THIS HOME COULD BE - This home has been virtually staged in pics 2 and 3. The living spaces, including a living room, dining room, den, and a third-floor loft, are designed to make the most of the stunning ocean views. Multiple decks offer a perfect vantage point for the breathtaking sunrises over Stone Harbor\'s pristine beaches. The second floors main living area maximizes the views, making every moment inside as memorable as those spent in the ocean. This townhome not only offers an exceptional living experience but also boasts an excellent rental history, making it a valuable investment. The additional features like an outside shower & Off-street parking add to the convenience for residents and guests alike, ensuring a seamless beachside living experience. This home is being sold furnished with over \$25,000 in original paintings, furniture, deck furniture, TV\'s, Bikes, etc. Stone Harbor, known for its tranquil beauty and charming community, provides the perfect backdrop for this exquisite property.