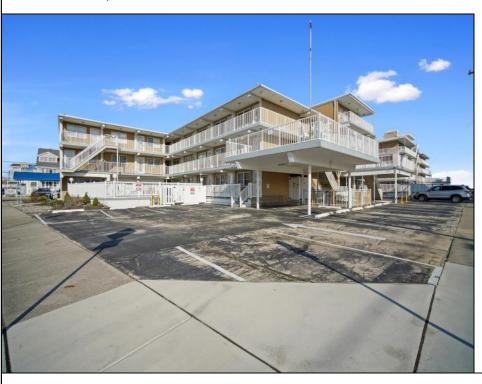

## **COMMENTS**

Welcome to Your Perfect Beachside Retreat! Step into this charming, fully furnished, 1-bedroom condo beach block, offering the ultimate coastal lifestyle. This inviting space features a cozy living room with an electric fireplace, perfect for that relaxing after a day at the beach. The kitchen is fully equipped with an electric stove, newer refrigerator, conventional oven, toaster, coffee pot, and microwave—everything you need for a seamless stay. Tile flooring runs throughout the living room, kitchen, and bathroom for easy maintenance. The spacious bedroom boasts two full-size beds, a ceiling fan, and a closet, providing comfort and convenience. This unit includes one dedicated parking pad and access to incredible community amenities, including: Two heated in-ground pools, Elevator for easy access, On-site laundry facility, 8 gas grills for outdoor cooking and On-site management for peace of mind Pet-friendly—owners may have up to two pets! Plus, the affordable condo fee covers water, sewer, electric, gas, and property maintenance. Whether you\'re looking for a relaxing summer getaway or a turnkey investment property, this condo is ready for you. Don't miss this opportunity to own a slice of paradise! OPEN HOUSE SAT, APRIL 19, 2025 1 pm- 3 pm Appts can be made in the Showingtime Appt