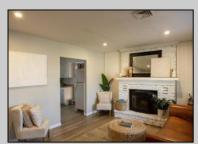

## COMMENTS

This charming 3-bedroom, 1-bath home in the desirable Erma Section of Lower Township sits on a spacious 100x100 lot. Inside, you\'ll find a cozy formal living room with a wood-burning fireplace, as well as a den for extra living space. The eat-in kitchen offers a warm, welcoming area for family meals. Recent updates include a renovated bathroom, an updated rear porch, a freshly paved driveway, and a new roof installed in 2020. With its blend of comfort, character, and modern improvements, this home is an ideal retreat in a peaceful, suburban setting. Sale is contingent on Sellers finding a suitable replacement property.

**PROPERTY DETAILS** 

OtherRooms

Living Room

Den/TV Room Eat-In-Kitchen

| OutsideFeatures |
|-----------------|
| Fenced Yard     |
|                 |

Central Air Condition

Cooling

ParkingGarage Garage Black Top Driveway