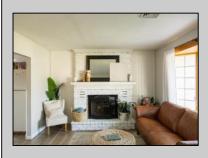

## COMMENTS

This charming 3-bedroom, 1-bath home in the desirable Erma Section of Lower Township sits on a spacious 100x100 lot. Inside, you\'ll find a cozy formal living room with a wood-burning fireplace, as well as a den for extra living space. The eat-in kitchen offers a warm, welcoming area for family meals. Recent updates include a renovated bathroom, an updated rear porch, a freshly paved driveway, and a new roof installed in 2020. With its blend of comfort, character, and modern improvements, this home is an ideal retreat in a peaceful, suburban setting. Sale is contingent on Sellers finding a suitable replacement property.

**PROPERTY DETAILS** 

OtherRooms

Living Room

Den/TV Room Eat-In-Kitchen

| OutsideFeatures |
|-----------------|
| Fenced Yard     |
|                 |

Central Air Condition

Cooling

ParkingGarage Garage Black Top Driveway