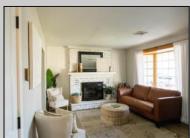

## COMMENTS

This charming 3-bedroom, 1-bath home in the desirable Erma Section of Lower Township sits on a spacious 100x100 lot. Inside, you\'ll find a cozy formal living room with a wood-burning fireplace, as well as a den for extra living space. The eat-in kitchen offers a warm, welcoming area for family meals. Recent updates include a renovated bathroom, an updated rear porch, a freshly paved driveway, and a new roof installed in 2020. With its blend of comfort, character, and modern improvements, this home is an ideal retreat in a peaceful, suburban setting. Sale is contingent on Sellers finding a suitable replacement property.

**PROPERTY DETAILS** 

OtherRooms

Living Room

Den/TV Room Eat-In-Kitchen

| OutsideFeatures |
|-----------------|
| Fenced Yard     |
|                 |

Central Air Condition

Cooling

ParkingGarage Garage Black Top Driveway