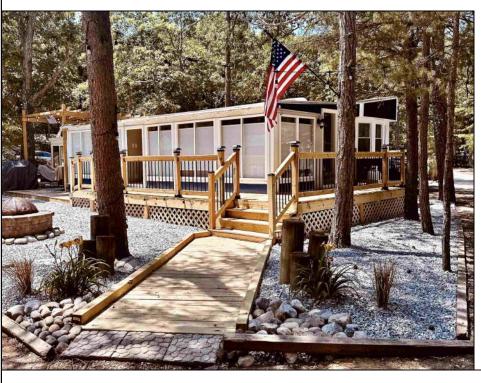

## **COMMENTS**

Your Perfect Shore Getaway Awaits at Oak Ridge Resort! Looking for an affordable vacation home near the Jersey Shore? Welcome to Unit L-10 in the highly sought-after Oak Ridge Resort Condo Association—where you own the land and enjoy resort-style living just minutes from Ocean City and Sea Isle City beaches! Why Oak Ridge Resort? Skip the traffic—while others wait for beach parking, you\'re already enjoying the pool! Resort-style amenities—swimming pool, jacuzzi, clubhouse, playgrounds, boat yard & more. Community fun—bocce ball, volleyball, pavilion for events, and a bathhouse with laundry. About Unit L-10 Large Corner Lot Prime Location—Nestled in the back of the park for ultimate peace and privacy. Renovated & Move-In Ready—Modern updates, luxury vinyl flooring, and stylish finishes. Outdoor Living—Wrap-around porch, large back deck, and a huge shed for storage. Seasonal Comfort—Central air to keep you cool on those hot days & heat keep you cozy when it\'s chilly. HVAC is only 4 years old. Upgraded Kitchen—Stainless steel appliances, butcher block countertops, and a spacious island. Comfortable Living—2-bedroom home designed for easy shore living. Don\'t miss this opportunity—schedule your showing today and start making memories at the shore!