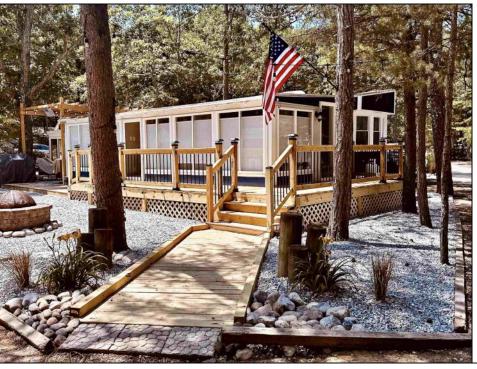

## **COMMENTS**

Your Perfect Shore Getaway Awaits at Oak Ridge Resort! Looking for an affordable vacation home near the Jersey Shore? Welcome to Unit L-10 in the highly sought-after Oak Ridge Resort Condo Association—where you own the land and enjoy resort-style living just minutes from Ocean City and Sea Isle City beaches! Why Oak Ridge Resort? Skip the traffic—while others wait for beach parking, you\'re already enjoying the pool! Resort-style amenities—swimming pool, jacuzzi, clubhouse, playgrounds, boat yard & more. Community fun—bocce ball, volleyball, pavilion for events, and a bathhouse with laundry. About Unit L-10 Large Corner Lot Prime Location—Nestled in the back of the park for ultimate peace and privacy. Renovated & Move-In Ready—Modern updates, luxury vinyl flooring, and stylish finishes. Outdoor Living—Wrap-around porch, large back deck, and a huge shed for storage. Seasonal Comfort—Central air to keep you cool on those hot days & heat keep you cozy when it\'s chilly. HVAC is only 4 years old. Upgraded Kitchen—Stainless steel appliances, butcher block countertops, and a spacious island. Comfortable Living—2-bedroom home designed for easy shore living. Don\'t miss this opportunity—schedule your showing today and start making memories at the shore!