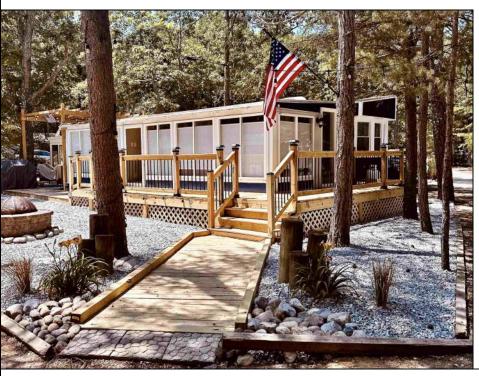

## **COMMENTS**

Your Perfect Shore Getaway Awaits at Oak Ridge Resort! Looking for an affordable vacation home near the Jersey Shore? Welcome to Unit L-10 in the highly sought-after Oak Ridge Resort Condo Association—where you own the land and enjoy resort-style living just minutes from Ocean City and Sea Isle City beaches! Why Oak Ridge Resort? Skip the traffic—while others wait for beach parking, you\'re already enjoying the pool! Resort-style amenities—swimming pool, jacuzzi, clubhouse, playgrounds, boat yard & more. Community fun—bocce ball, volleyball, pavilion for events, and a bathhouse with laundry. About Unit L-10 Large Corner Lot Prime Location—Nestled in the back of the park for ultimate peace and privacy. Renovated & Move-In Ready—Modern updates, luxury vinyl flooring, and stylish finishes. Outdoor Living—Wrap-around porch, large back deck, and a huge shed for storage. Seasonal Comfort—Central air to keep you cool on those hot days & heat keep you cozy when it\'s chilly. HVAC is only 4 years old. Upgraded Kitchen—Stainless steel appliances, butcher block countertops, and a spacious island. Comfortable Living—2-bedroom home designed for easy shore living. Don\'t miss this opportunity—schedule your showing today and start making memories at the shore!