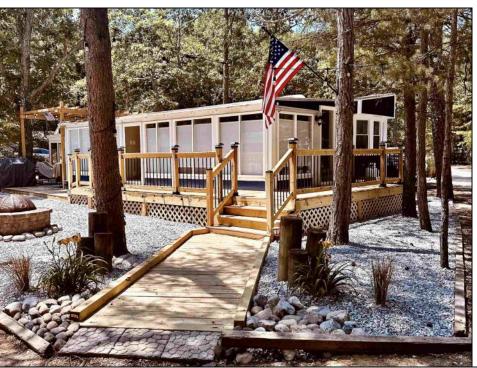

## **COMMENTS**

Your Perfect Shore Getaway Awaits at Oak Ridge Resort! Looking for an affordable vacation home near the Jersey Shore? Welcome to Unit L-10 in the highly sought-after Oak Ridge Resort Condo Association-where you own the land and enjoy resort-style living just minutes from Ocean City and Sea Isle City beaches! Why Oak Ridge Resort? Skip the traffic—while others wait for beach parking, you\'re already enjoying the pool! Resort-style amenities—swimming pool, jacuzzi, clubhouse, playgrounds, boat yard & more. Community fun-bocce ball, volleyball, pavilion for events, and a bathhouse with laundry. About Unit L-10 Large Corner Lot Prime Location—Nestled in the back of the park for ultimate peace and privacy. Renovated & Move-In Ready—Modern updates, luxury vinyl flooring, and stylish finishes. Outdoor Living—Wrap-around porch, large back deck, and a huge shed for storage. Seasonal Comfort—Central air to keep you cool on those hot days & heat keep you cozy when it\'s chilly. HVAC is only 4 years old. Upgraded Kitchen—Stainless steel appliances, butcher block countertops, and a spacious island. Comfortable Living-2-bedroom home designed for easy shore living. Don\t miss this opportunity—schedule your showing today and start making memories at the shore!