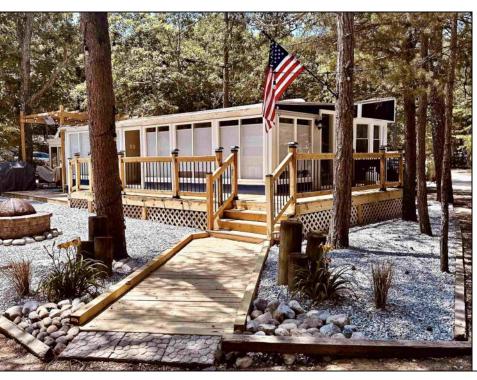

## **COMMENTS**

Your Perfect Shore Getaway Awaits at Oak Ridge Resort! Looking for an affordable vacation home near the Jersey Shore? Welcome to Unit L-10 in the highly sought-after Oak Ridge Resort Condo Association—where you own the land and enjoy resort-style living just minutes from Ocean City and Sea Isle City beaches! Why Oak Ridge Resort? Skip the traffic—while others wait for beach parking, you\'re already enjoying the pool! Resort-style amenities—swimming pool, jacuzzi, clubhouse, playgrounds, boat yard & more. Community fun—bocce ball, volleyball, pavilion for events, and a bathhouse with laundry. About Unit L-10 Large Corner Lot Prime Location—Nestled in the back of the park for ultimate peace and privacy. Renovated & Move-In Ready—Modern updates, luxury vinyl flooring, and stylish finishes. Outdoor Living—Wrap-around porch, large back deck, and a huge shed for storage. Seasonal Comfort—Central air to keep you cool on those hot days & heat keep you cozy when it\'s chilly. HVAC is only 4 years old. Upgraded Kitchen—Stainless steel appliances, butcher block countertops, and a spacious island. Comfortable Living—2-bedroom home designed for easy shore living. Don\'t miss this opportunity—schedule your showing today and start making memories at the shore!