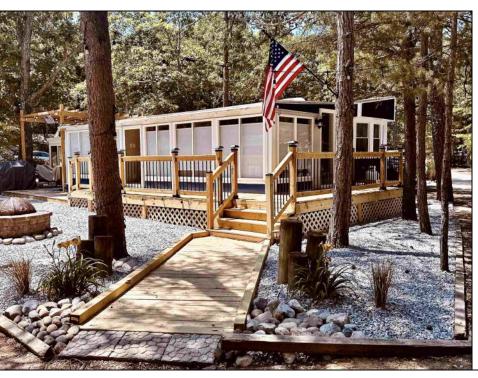

## **COMMENTS**

Your Perfect Shore Getaway Awaits at Oak Ridge Resort! Looking for an affordable vacation home near the Jersey Shore? Welcome to Unit L-10 in the highly sought-after Oak Ridge Resort Condo Association-where you own the land and enjoy resort-style living just minutes from Ocean City and Sea Isle City beaches! Why Oak Ridge Resort? Skip the traffic—while others wait for beach parking, you\'re already enjoying the pool! Resort-style amenities—swimming pool, jacuzzi, clubhouse, playgrounds, boat yard & more. Community fun-bocce ball, volleyball, pavilion for events, and a bathhouse with laundry. About Unit L-10 Large Corner Lot Prime Location—Nestled in the back of the park for ultimate peace and privacy. Renovated & Move-In Ready—Modern updates, luxury vinyl flooring, and stylish finishes. Outdoor Living—Wrap-around porch, large back deck, and a huge shed for storage. Seasonal Comfort—Central air to keep you cool on those hot days & heat keep you cozy when it\'s chilly. HVAC is only 4 years old. Upgraded Kitchen—Stainless steel appliances, butcher block countertops, and a spacious island. Comfortable Living-2-bedroom home designed for easy shore living. Don\t miss this opportunity—schedule your showing today and start making memories at the shore!