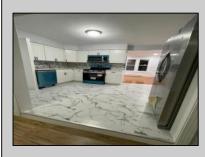

## COMMENTS

UPDATED & UPGRADED! This Ranch style home with 2 bedrooms has been upgraded including All New Kitchen cabinetry, Brand New 4-piece Stainless Steel Appliances, glass tile backsplash and granite countertops! The full bath has been updated with all new bath appliances, fixtures, updated lighting, custom tile, new mirror, sink & vanity! The crown molding and shadow box wood trim in the living room- A Touch of Class! NEW ROOF, NEW WINDOWS, NEW HOT WATER, New Electric Baseboard Heat, Newly Re-Finished Hardwood floors, Bonus Living Space off the kitchen with new flooring, New Interior Doors & Trim, Updated lighting throughout, New tile flooring in the kitchen, Fresh paint throughout New front door, large backyard with covered back porch- great for entertaining! Too many upgrades to mention...