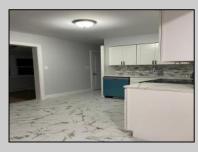

## COMMENTS

UPDATED & UPGRADED! This Ranch style home with 2 bedrooms has been upgraded including All New Kitchen cabinetry, Brand New 4-piece Stainless Steel Appliances, glass tile backsplash and granite countertops! The full bath has been updated with all new bath appliances, fixtures, updated lighting, custom tile, new mirror, sink & vanity! The crown molding and shadow box wood trim in the living room- A Touch of Class! NEW ROOF, NEW WINDOWS, NEW HOT WATER, New Electric Baseboard Heat, Newly Re-Finished Hardwood floors, Bonus Living Space off the kitchen with new flooring, New Interior Doors & Trim, Updated lighting throughout, New tile flooring in the kitchen, Fresh paint throughout New front door, large backyard with covered back porch- great for entertaining! Too many upgrades to mention...