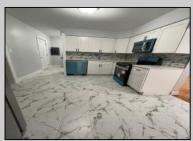

## COMMENTS

UPDATED & UPGRADED! This Ranch style home with 2 bedrooms has been upgraded including All New Kitchen cabinetry, Brand New 4-piece Stainless Steel Appliances, glass tile backsplash and granite countertops! The full bath has been updated with all new bath appliances, fixtures, updated lighting, custom tile, new mirror, sink & vanity! The crown molding and shadow box wood trim in the living room- A Touch of Class! NEW ROOF, NEW WINDOWS, NEW HOT WATER, New Electric Baseboard Heat, Newly Re-Finished Hardwood floors, Bonus Living Space off the kitchen with new flooring, New Interior Doors & Trim, Updated lighting throughout, New tile flooring in the kitchen, Fresh paint throughout New front door, large backyard with covered back porch- great for entertaining! Too many upgrades to mention...