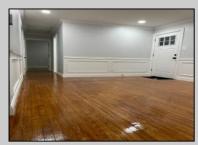

## COMMENTS

UPDATED & UPGRADED! This Ranch style home with 2 bedrooms has been upgraded including All New Kitchen cabinetry, Brand New 4-piece Stainless Steel Appliances, glass tile backsplash and granite countertops! The full bath has been updated with all new bath appliances, fixtures, updated lighting, custom tile, new mirror, sink & vanity! The crown molding and shadow box wood trim in the living room- A Touch of Class! NEW ROOF, NEW WINDOWS, NEW HOT WATER, New Electric Baseboard Heat, Newly Re-Finished Hardwood floors, Bonus Living Space off the kitchen with new flooring, New Interior Doors & Trim, Updated lighting throughout, New tile flooring in the kitchen, Fresh paint throughout New front door, large backyard with covered back porch- great for entertaining! Too many upgrades to mention...