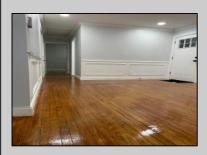

## COMMENTS

UPDATED & UPGRADED! This Ranch style home with 2 bedrooms has been upgraded including All New Kitchen cabinetry, Brand New 4-piece Stainless Steel Appliances, glass tile backsplash and granite countertops! The full bath has been updated with all new bath appliances, fixtures, updated lighting, custom tile, new mirror, sink & vanity! The crown molding and shadow box wood trim in the living room- A Touch of Class! NEW ROOF, NEW WINDOWS, NEW HOT WATER, New Electric Baseboard Heat, Newly Re-Finished Hardwood floors, Bonus Living Space off the kitchen with new flooring, New Interior Doors & Trim, Updated lighting throughout, New tile flooring in the kitchen, Fresh paint throughout New front door, large backyard with covered back porch- great for entertaining! Too many upgrades to mention...