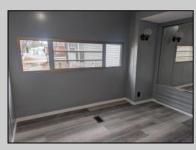

## COMMENTS

Great interior unit with nice size outdoor space. New Vinyl floor thru out the unit, updated bathroom and kitchen area with backsplash and built ins. Windows are newer as well. 2 full size bedrooms, large living room and nice breakfast nook. Large shed, and large outdoor area. Lot rent for the 2025 season is \$6,700.