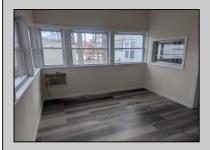

## COMMENTS

Great interior unit with nice size outdoor space. New Vinyl floor thru out the unit, updated bathroom and kitchen area with backsplash and built ins. Windows are newer as well. 2 full size bedrooms, large living room and nice breakfast nook. Large shed, and large outdoor area. Lot rent for the 2025 season is \$6,700.