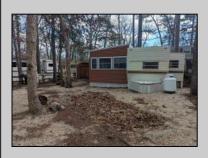

## COMMENTS

Great interior unit with nice size outdoor space. New Vinyl floor thru out the unit, updated bathroom and kitchen area with backsplash and built ins. Windows are newer as well. 2 full size bedrooms, large living room and nice breakfast nook. Large shed, and large outdoor area. Lot rent for the 2025 season is \$6,700.