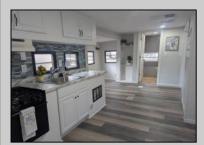

## COMMENTS

Great interior unit with nice size outdoor space. New Vinyl floor thru out the unit, updated bathroom and kitchen area with backsplash and built ins. Windows are newer as well. 2 full size bedrooms, large living room and nice breakfast nook. Large shed, and large outdoor area. Lot rent for the 2025 season is \$6,700.

| PROPERTY DETAILS                    |                                                                          |                                                                        |                                                        |
|-------------------------------------|--------------------------------------------------------------------------|------------------------------------------------------------------------|--------------------------------------------------------|
| Exterior<br>Vinyl                   | ParkingGarage<br>2 Car                                                   | OtherRooms<br>Living Room<br>Kitchen<br>Eat-In-Kitchen<br>Florida Room | InteriorFeatures<br>Smoke/Fire Alarm<br>Vinyl Flooring |
| AppliancesIncluded<br>Range<br>Oven | Heating<br>No Heating                                                    | Cooling<br>Wall Air Conditioning                                       | HotWater<br>Electric                                   |
| Water<br>Private                    | Sewer<br>Private                                                         |                                                                        |                                                        |
| 600                                 | Ask for Thomas Horan<br>Berger Realty Inc<br>1330 Bay Avenue, Ocean City |                                                                        |                                                        |