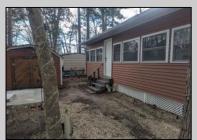

## COMMENTS

Great interior unit with nice size outdoor space. New Vinyl floor thru out the unit, updated bathroom and kitchen area with backsplash and built ins. Windows are newer as well. 2 full size bedrooms, large living room and nice breakfast nook. Large shed, and large outdoor area. Lot rent for the 2025 season is \$6,700.