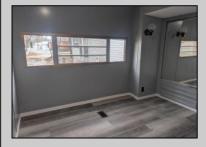

## **COMMENTS**

Great interior unit with nice size outdoor space. New Vinyl floor thru out the unit, updated bathroom and kitchen area with backsplash and built ins. Windows are newer as well. 2 full size bedrooms, large living room and nice breakfast nook. Large shed, and large outdoor area. Lot rent for the 2025 season is \$6,700.