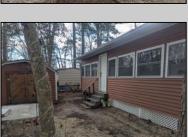

## **COMMENTS**

Great interior unit with nice size outdoor space. New Vinyl floor thru out the unit, updated bathroom and kitchen area with backsplash and built ins. Windows are newer as well. 2 full size bedrooms, large living room and nice breakfast nook. Large shed, and large outdoor area. Lot rent for the 2025 season is \$6,700.