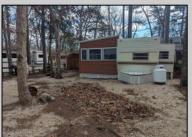

## **COMMENTS**

Great interior unit with nice size outdoor space. New Vinyl floor thru out the unit, updated bathroom and kitchen area with backsplash and built ins. Windows are newer as well. 2 full size bedrooms, large living room and nice breakfast nook. Large shed, and large outdoor area. Lot rent for the 2025 season is \$6,700.