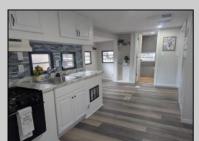

## **COMMENTS**

Great interior unit with nice size outdoor space. New Vinyl floor thru out the unit, updated bathroom and kitchen area with backsplash and built ins. Windows are newer as well. 2 full size bedrooms, large living room and nice breakfast nook. Large shed, and large outdoor area. Lot rent for the 2025 season is \$6,700.