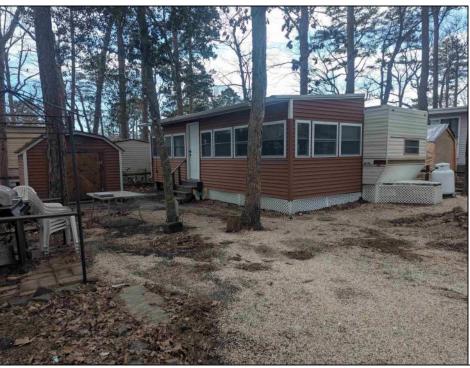

## **COMMENTS**

Great interior unit with nice size outdoor space. New Vinyl floor thru out the unit, updated bathroom and kitchen area with backsplash and built ins. Windows are newer as well. 2 full size bedrooms, large living room and nice breakfast nook. Large shed, and large outdoor area. Lot rent for the 2025 season is \$6,700.