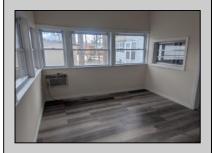

## **COMMENTS**

Great interior unit with nice size outdoor space. New Vinyl floor thru out the unit, updated bathroom and kitchen area with backsplash and built ins. Windows are newer as well. 2 full size bedrooms, large living room and nice breakfast nook. Large shed, and large outdoor area. Lot rent for the 2025 season is \$6,700.