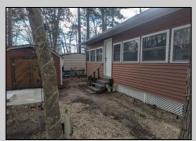

## COMMENTS

Great interior unit with nice size outdoor space. New Vinyl floor thru out the unit, updated bathroom and kitchen area with backsplash and built ins. Windows are newer as well. 2 full size bedrooms, large living room and nice breakfast nook. Large shed, and large outdoor area. Lot rent for the 2025 season is \$6,700.