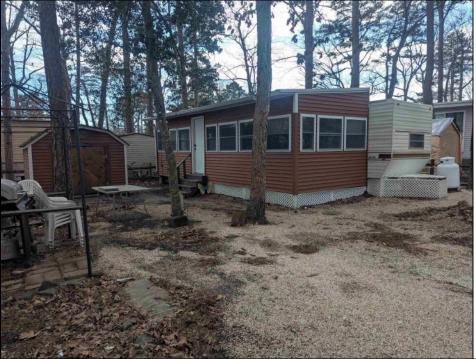

## COMMENTS

Great interior unit with nice size outdoor space. New Vinyl floor thru out the unit, updated bathroom and kitchen area with backsplash and built ins. Windows are newer as well. 2 full size bedrooms, large living room and nice breakfast nook. Large shed, and large outdoor area. Lot rent for the 2025 season is \$6,700.