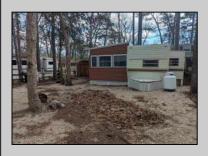

## COMMENTS

Great interior unit with nice size outdoor space. New Vinyl floor thru out the unit, updated bathroom and kitchen area with backsplash and built ins. Windows are newer as well. 2 full size bedrooms, large living room and nice breakfast nook. Large shed, and large outdoor area. Lot rent for the 2025 season is \$6,700.