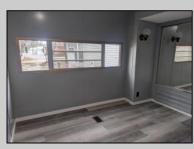

## COMMENTS

Great interior unit with nice size outdoor space. New Vinyl floor thru out the unit, updated bathroom and kitchen area with backsplash and built ins. Windows are newer as well. 2 full size bedrooms, large living room and nice breakfast nook. Large shed, and large outdoor area. Lot rent for the 2025 season is \$6,700.