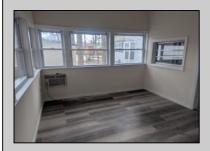

## COMMENTS

Great interior unit with nice size outdoor space. New Vinyl floor thru out the unit, updated bathroom and kitchen area with backsplash and built ins. Windows are newer as well. 2 full size bedrooms, large living room and nice breakfast nook. Large shed, and large outdoor area. Lot rent for the 2025 season is \$6,700.