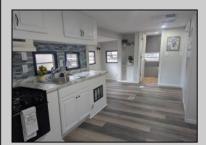

## COMMENTS

Great interior unit with nice size outdoor space. New Vinyl floor thru out the unit, updated bathroom and kitchen area with backsplash and built ins. Windows are newer as well. 2 full size bedrooms, large living room and nice breakfast nook. Large shed, and large outdoor area. Lot rent for the 2025 season is \$6,700.