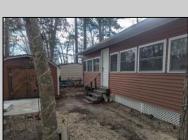

## **COMMENTS**

Great interior unit with nice size outdoor space. New Vinyl floor thru out the unit, updated bathroom and kitchen area with backsplash and built ins. Windows are newer as well. 2 full size bedrooms, large living room and nice breakfast nook. Large shed, and large outdoor area. Lot rent for the 2025 season is \$6.700.