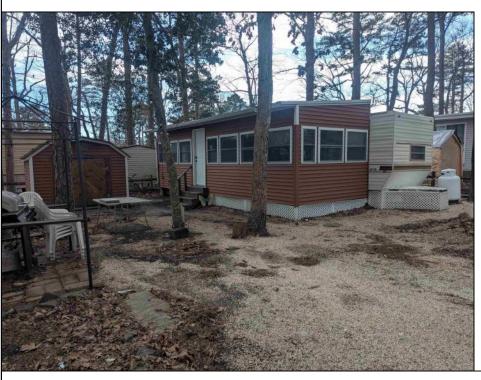

## **COMMENTS**

Great interior unit with nice size outdoor space. New Vinyl floor thru out the unit, updated bathroom and kitchen area with backsplash and built ins. Windows are newer as well. 2 full size bedrooms, large living room and nice breakfast nook. Large shed, and large outdoor area. Lot rent for the 2025 season is \$6.700.