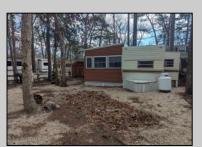

## **COMMENTS**

Great interior unit with nice size outdoor space. New Vinyl floor thru out the unit, updated bathroom and kitchen area with backsplash and built ins. Windows are newer as well. 2 full size bedrooms, large living room and nice breakfast nook. Large shed, and large outdoor area. Lot rent for the 2025 season is \$6.700.