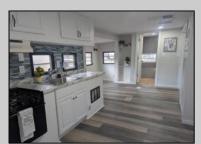

## **COMMENTS**

Great interior unit with nice size outdoor space. New Vinyl floor thru out the unit, updated bathroom and kitchen area with backsplash and built ins. Windows are newer as well. 2 full size bedrooms, large living room and nice breakfast nook. Large shed, and large outdoor area. Lot rent for the 2025 season is \$6.700.