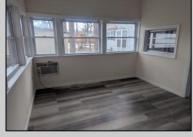

## **COMMENTS**

Great interior unit with nice size outdoor space. New Vinyl floor thru out the unit, updated bathroom and kitchen area with backsplash and built ins. Windows are newer as well. 2 full size bedrooms, large living room and nice breakfast nook. Large shed, and large outdoor area. Lot rent for the 2025 season is \$6.700.