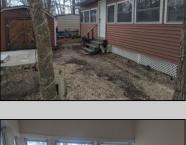

## **COMMENTS**

Great interior unit with nice size outdoor space. New Vinyl floor thru out the unit, updated bathroom and kitchen area with backsplash and built ins. Windows are newer as well. 2 full size bedrooms, large living room and nice breakfast nook. Large shed, and large outdoor area. Lot rent for the 2025 season is \$6.700.