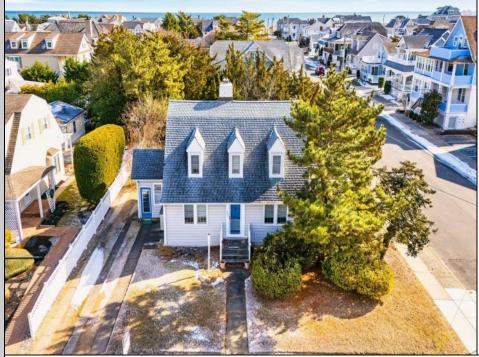

## COMMENTS

Discover unparalleled potential at 9214 2nd Avenue in Stone Harbor, NJ. This property is a rare gem, situated on an expansive 75x110 corner lot—one of the largest corner lots available in Stone Harbor. With a total lot size of 8,250 square feet, this is an exceptional opportunity to create your dream home with outdoor living spaces, including an oversized pool and cabana, transforming it into a personal oasis. The existing home features 5 spacious bedrooms and 2 well-appointed bathrooms, providing ample space for relaxation and entertainment. Imagine a day filled with coastal experiences: start with a morning at the beach, enjoy dining and shopping downtown, and then retreat to your own outdoor oasis all within walking distance. The lot\'s generous size allows for creating incredible outdoor and deck spaces, perfect for unwinding and entertaining. The lot\'s size and prime location make it ideal for those looking to customize and expand, with the potential to build up to a 4,125 square foot residence. Embrace the opportunity to tailor this property to your vision in a sought-after coastal community. Don't miss out on this unique chance to own a piece of Stone Harbor's finest real estate.