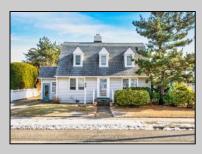

## COMMENTS

Discover unparalleled potential at 9214 2nd Avenue in Stone Harbor, NJ. This property is a rare gem, situated on an expansive 75x110 corner lot—one of the largest corner lots available in Stone Harbor. With a total lot size of 8,250 square feet, this is an exceptional opportunity to create your dream home with outdoor living spaces, including an oversized pool and cabana, transforming it into a personal oasis. The existing home features 5 spacious bedrooms and 2 well-appointed bathrooms, providing ample space for relaxation and entertainment. Imagine a day filled with coastal experiences: start with a morning at the beach, enjoy dining and shopping downtown, and then retreat to your own outdoor oasis all within walking distance. The lot\'s generous size allows for creating incredible outdoor and deck spaces, perfect for unwinding and entertaining. The lot\'s size and prime location make it ideal for those looking to customize and expand, with the potential to build up to a 4,125 square foot residence. Embrace the opportunity to tailor this property to your vision in a sought-after coastal community. Don't miss out on this unique chance to own a piece of Stone Harbor's finest real estate.