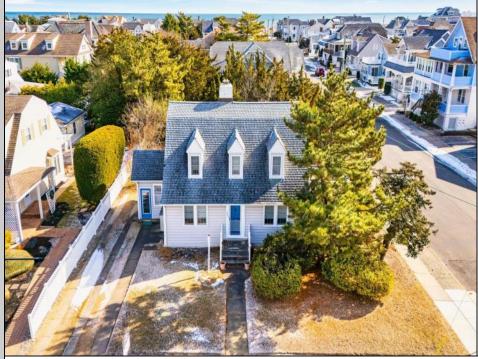

## COMMENTS

Discover unparalleled potential at 9214 2nd Avenue in Stone Harbor, NJ. This property is a rare gem, situated on an expansive 75x110 corner lot—one of the largest corner lots available in Stone Harbor. With a total lot size of 8,250 square feet, this is an exceptional opportunity to create your dream home with outdoor living spaces, including an oversized pool and cabana, transforming it into a personal oasis. The existing home features 5 spacious bedrooms and 2 well-appointed bathrooms, providing ample space for relaxation and entertainment. Imagine a day filled with coastal experiences: start with a morning at the beach, enjoy dining and shopping downtown, and then retreat to your own outdoor oasis all within walking distance. The lot\'s generous size allows for creating incredible outdoor and deck spaces, perfect for unwinding and entertaining. The lot\'s size and prime location make it ideal for those looking to customize and expand, with the potential to build up to a 4,125 square foot residence. Embrace the opportunity to tailor this property to your vision in a sought-after coastal community. Don't miss out on this unique chance to own a piece of Stone Harbor's finest real estate.