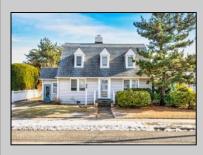

## COMMENTS

Discover unparalleled potential at 9214 2nd Avenue in Stone Harbor, NJ. This property is a rare gem, situated on an expansive 75x110 corner lot—one of the largest corner lots available in Stone Harbor. With a total lot size of 8,250 square feet, this is an exceptional opportunity to create your dream home with outdoor living spaces, including an oversized pool and cabana, transforming it into a personal oasis. The existing home features 5 spacious bedrooms and 2 well-appointed bathrooms, providing ample space for relaxation and entertainment. Imagine a day filled with coastal experiences: start with a morning at the beach, enjoy dining and shopping downtown, and then retreat to your own outdoor oasis all within walking distance. The lot\'s generous size allows for creating incredible outdoor and deck spaces, perfect for unwinding and entertaining. The lot\'s size and prime location make it ideal for those looking to customize and expand, with the potential to build up to a 4,125 square foot residence. Embrace the opportunity to tailor this property to your vision in a sought-after coastal community. Don't miss out on this unique chance to own a piece of Stone Harbor's finest real estate.