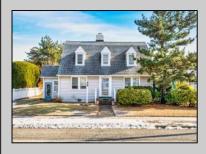

## **COMMENTS**

Discover unparalleled potential at 9214 2nd Avenue in Stone Harbor, NJ. This property is a rare gem, situated on an expansive 75x110 corner lot—one of the largest corner lots available in Stone Harbor. With a total lot size of 8,250 square feet, this is an exceptional opportunity to create your dream home with outdoor living spaces, including an oversized pool and cabana, transforming it into a personal oasis. The existing home features 5 spacious bedrooms and 2 well-appointed bathrooms, providing ample space for relaxation and entertainment. Imagine a day filled with coastal experiences: start with a morning at the beach, enjoy dining and shopping downtown, and then retreat to your own outdoor oasis all within walking distance. The lot\s generous size allows for creating incredible outdoor and deck spaces, perfect for unwinding and entertaining. The lot\s size and prime location make it ideal for those looking to customize and expand, with the potential to build up to a 4,125 square foot residence. Embrace the opportunity to tailor this property to your vision in a sought-after coastal community. Don't miss out on this unique chance to own a piece of Stone Harbor's finest real estate.