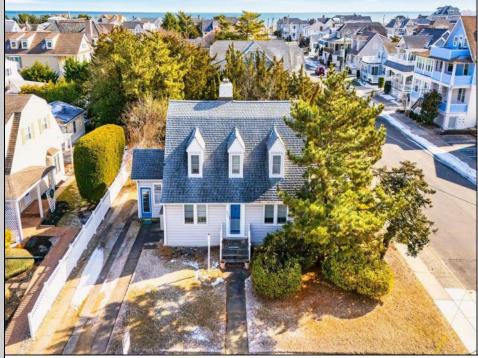

## COMMENTS

Discover unparalleled potential at 9214 2nd Avenue in Stone Harbor, NJ. This property is a rare gem, situated on an expansive 75x110 corner lot—one of the largest corner lots available in Stone Harbor. With a total lot size of 8,250 square feet, this is an exceptional opportunity to create your dream home with outdoor living spaces, including an oversized pool and cabana, transforming it into a personal oasis. The existing home features 5 spacious bedrooms and 2 well-appointed bathrooms, providing ample space for relaxation and entertainment. Imagine a day filled with coastal experiences: start with a morning at the beach, enjoy dining and shopping downtown, and then retreat to your own outdoor oasis all within walking distance. The lot\'s generous size allows for creating incredible outdoor and deck spaces, perfect for unwinding and entertaining. The lot\'s size and prime location make it ideal for those looking to customize and expand, with the potential to build up to a 4,125 square foot residence. Embrace the opportunity to tailor this property to your vision in a sought-after coastal community. Don't miss out on this unique chance to own a piece of Stone Harbor's finest real estate.