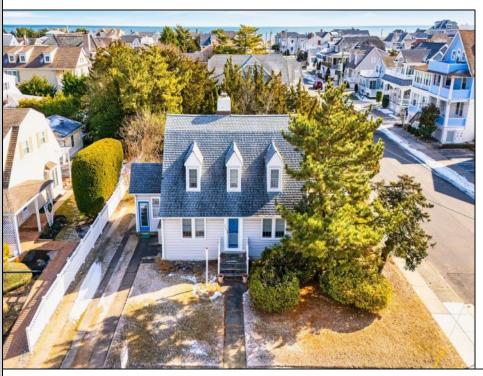

## **COMMENTS**

Discover unparalleled potential at 9214 2nd Avenue in Stone Harbor, NJ. This property is a rare gem, situated on an expansive 75x110 corner lot—one of the largest corner lots available in Stone Harbor. With a total lot size of 8,250 square feet, this is an exceptional opportunity to create your dream home with outdoor living spaces, including an oversized pool and cabana, transforming it into a personal oasis. The existing home features 5 spacious bedrooms and 2 well-appointed bathrooms, providing ample space for relaxation and entertainment. Imagine a day filled with coastal experiences: start with a morning at the beach, enjoy dining and shopping downtown, and then retreat to your own outdoor oasis all within walking distance. The lot\s generous size allows for creating incredible outdoor and deck spaces, perfect for unwinding and entertaining. The lot\s size and prime location make it ideal for those looking to customize and expand, with the potential to build up to a 4,125 square foot residence. Embrace the opportunity to tailor this property to your vision in a sought-after coastal community. Don't miss out on this unique chance to own a piece of Stone Harbor's finest real estate.