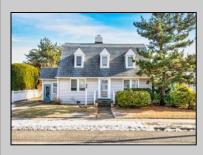

## COMMENTS

Discover unparalleled potential at 9214 2nd Avenue in Stone Harbor, NJ. This property is a rare gem, situated on an expansive 75x110 corner lot—one of the largest corner lots available in Stone Harbor. With a total lot size of 8,250 square feet, this is an exceptional opportunity to create your dream home with outdoor living spaces, including an oversized pool and cabana, transforming it into a personal oasis. The existing home features 5 spacious bedrooms and 2 well-appointed bathrooms, providing ample space for relaxation and entertainment. Imagine a day filled with coastal experiences: start with a morning at the beach, enjoy dining and shopping downtown, and then retreat to your own outdoor oasis all within walking distance. The lot's generous size allows for creating incredible outdoor and deck spaces, perfect for unwinding and entertaining. The lot's size and prime location make it ideal for those looking to customize and expand, with the potential to build up to a 4,125 square foot residence. Embrace the opportunity to tailor this property to your vision in a sought-after coastal community. Don't miss out on this unique chance to own a piece of Stone Harbor's finest real estate.