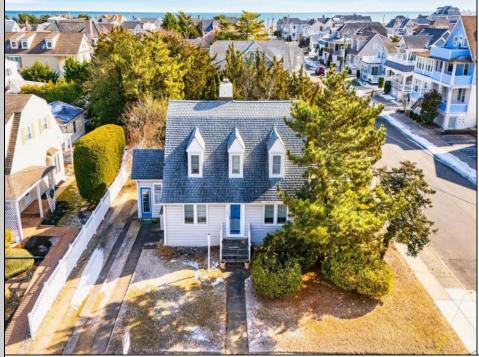

## COMMENTS

Discover unparalleled potential at 9214 2nd Avenue in Stone Harbor, NJ. This property is a rare gem, situated on an expansive 75x110 corner lot—one of the largest corner lots available in Stone Harbor. With a total lot size of 8,250 square feet, this is an exceptional opportunity to create your dream home with outdoor living spaces, including an oversized pool and cabana, transforming it into a personal oasis. The existing home features 5 spacious bedrooms and 2 well-appointed bathrooms, providing ample space for relaxation and entertainment. Imagine a day filled with coastal experiences: start with a morning at the beach, enjoy dining and shopping downtown, and then retreat to your own outdoor oasis all within walking distance. The lot's generous size allows for creating incredible outdoor and deck spaces, perfect for unwinding and entertaining. The lot's size and prime location make it ideal for those looking to customize and expand, with the potential to build up to a 4,125 square foot residence. Embrace the opportunity to tailor this property to your vision in a sought-after coastal community. Don't miss out on this unique chance to own a piece of Stone Harbor's finest real estate.