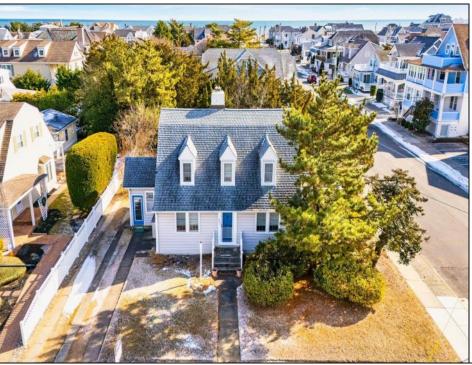

## **COMMENTS**

Discover unparalleled potential at 9214 2nd Avenue in Stone Harbor, NJ. This property is a rare gem, situated on an expansive 75x110 corner lot—one of the largest corner lots available in Stone Harbor. With a total lot size of 8,250 square feet, this is an exceptional opportunity to create your dream home with outdoor living spaces, including an oversized pool and cabana, transforming it into a personal oasis. The existing home features 5 spacious bedrooms and 2 well-appointed bathrooms, providing ample space for relaxation and entertainment. Imagine a day filled with coastal experiences: start with a morning at the beach, enjoy dining and shopping downtown, and then retreat to your own outdoor oasis all within walking distance. The lot\s generous size allows for creating incredible outdoor and deck spaces, perfect for unwinding and entertaining. The lot\s size and prime location make it ideal for those looking to customize and expand, with the potential to build up to a 4,125 square foot residence. Embrace the opportunity to tailor this property to your vision in a sought-after coastal community. Don't miss out on this unique chance to own a piece of Stone Harbor's finest real estate.

## **PROPERTY DETAILS**

OutsideFeatures AppliancesIncluded Heating Cooling
Outside Shower Range Gas Natural Window Air Refrigerator Radiator Conditioning

Washer Dryer Dishwasher

Ask for Michael Wallitsch