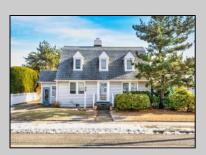

## **COMMENTS**

Discover unparalleled potential at 9214 2nd Avenue in Stone Harbor, NJ. This property is a rare gem, situated on an expansive 75x110 corner lot—one of the largest corner lots available in Stone Harbor. With a total lot size of 8,250 square feet, this is an exceptional opportunity to create your dream home with outdoor living spaces, including an oversized pool and cabana, transforming it into a personal oasis. The existing home features 5 spacious bedrooms and 2 well-appointed bathrooms, providing ample space for relaxation and entertainment. Imagine a day filled with coastal experiences: start with a morning at the beach, enjoy dining and shopping downtown, and then retreat to your own outdoor oasis all within walking distance. The lot\s generous size allows for creating incredible outdoor and deck spaces, perfect for unwinding and entertaining. The lot\s size and prime location make it ideal for those looking to customize and expand, with the potential to build up to a 4,125 square foot residence. Embrace the opportunity to tailor this property to your vision in a sought-after coastal community. Don't miss out on this unique chance to own a piece of Stone Harbor's finest real estate.

## **PROPERTY DETAILS**

OutsideFeatures AppliancesIncluded Heating Cooling
Outside Shower Range Gas Natural Window Air Refrigerator Radiator Conditioning

Washer Dryer Dishwasher

Ask for Michael Wallitsch