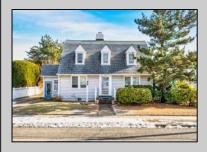

## **COMMENTS**

Discover unparalleled potential at 9214 2nd Avenue in Stone Harbor, NJ. This property is a rare gem, situated on an expansive 75x110 corner lot—one of the largest corner lots available in Stone Harbor. With a total lot size of 8,250 square feet, this is an exceptional opportunity to create your dream home with outdoor living spaces, including an oversized pool and cabana, transforming it into a personal oasis. The existing home features 5 spacious bedrooms and 2 well-appointed bathrooms, providing ample space for relaxation and entertainment. Imagine a day filled with coastal experiences: start with a morning at the beach, enjoy dining and shopping downtown, and then retreat to your own outdoor oasis all within walking distance. The lot\s generous size allows for creating incredible outdoor and deck spaces, perfect for unwinding and entertaining. The lot\s size and prime location make it ideal for those looking to customize and expand, with the potential to build up to a 4,125 square foot residence. Embrace the opportunity to tailor this property to your vision in a sought-after coastal community. Don't miss out on this unique chance to own a piece of Stone Harbor's finest real estate.