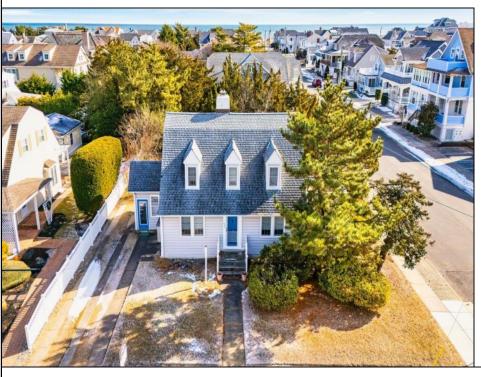

## **COMMENTS**

Discover unparalleled potential at 9214 2nd Avenue in Stone Harbor, NJ. This property is a rare gem, situated on an expansive 75x110 corner lot—one of the largest corner lots available in Stone Harbor. With a total lot size of 8,250 square feet, this is an exceptional opportunity to create your dream home with outdoor living spaces, including an oversized pool and cabana, transforming it into a personal oasis. The existing home features 5 spacious bedrooms and 2 well-appointed bathrooms, providing ample space for relaxation and entertainment. Imagine a day filled with coastal experiences: start with a morning at the beach, enjoy dining and shopping downtown, and then retreat to your own outdoor oasis all within walking distance. The lot\s generous size allows for creating incredible outdoor and deck spaces, perfect for unwinding and entertaining. The lot\s size and prime location make it ideal for those looking to customize and expand, with the potential to build up to a 4,125 square foot residence. Embrace the opportunity to tailor this property to your vision in a sought-after coastal community. Don't miss out on this unique chance to own a piece of Stone Harbor's finest real estate.