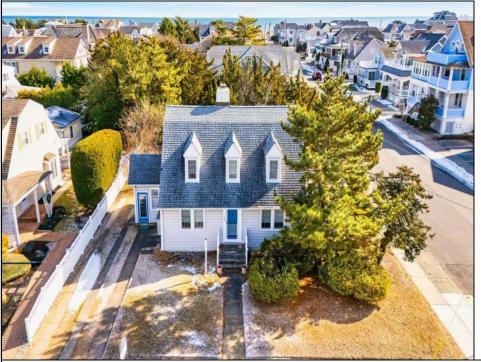

## **COMMENTS**

Discover unparalleled potential at 9214 2nd Avenue in Stone Harbor, NJ. This property is a rare gem, situated on an expansive 75x110 corner lot—one of the largest corner lots available in Stone Harbor. With a total lot size of 8,250 square feet, this is an exceptional opportunity to create your dream home with outdoor living spaces, including an oversized pool and cabana, transforming it into a personal oasis. The existing home features 5 spacious bedrooms and 2 well-appointed bathrooms, providing ample space for relaxation and entertainment. Imagine a day filled with coastal experiences: start with a morning at the beach, enjoy dining and shopping downtown, and then retreat to your own outdoor oasis all within walking distance. The lot\s generous size allows for creating incredible outdoor and deck spaces, perfect for unwinding and entertaining. The lot\s size and prime location make it ideal for those looking to customize and expand, with the potential to build up to a 4,125 square foot residence. Embrace the opportunity to tailor this property to your vision in a sought-after coastal community. Don't miss out on this unique chance to own a piece of Stone Harbor's finest real estate.