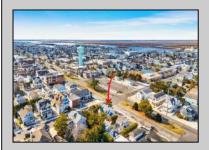

## **COMMENTS**

Discover unparalleled potential at 9214 2nd Avenue in Stone Harbor, NJ. This property is a rare gem, situated on an expansive 75x110 corner lot—one of the largest corner lots available in Stone Harbor. With a total lot size of 8,250 square feet, this is an exceptional opportunity to create your dream home with outdoor living spaces, including an oversized pool and cabana, transforming it into a personal oasis. The existing home features 5 spacious bedrooms and 2 well-appointed bathrooms, providing ample space for relaxation and entertainment. Imagine a day filled with coastal experiences: start with a morning at the beach, enjoy dining and shopping downtown, and then retreat to your own outdoor oasis all within walking distance. The lot\s generous size allows for creating incredible outdoor and deck spaces, perfect for unwinding and entertaining. The lot\s size and prime location make it ideal for those looking to customize and expand, with the potential to build up to a 4,125 square foot residence. Embrace the opportunity to tailor this property to your vision in a sought-after coastal community. Don't miss out on this unique chance to own a piece of Stone Harbor's finest real estate.