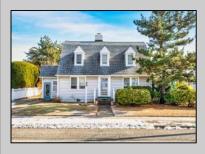

## **COMMENTS**

Discover unparalleled potential at 9214 2nd Avenue in Stone Harbor, NJ. This property is a rare gem, situated on an expansive 75x110 corner lot—one of the largest corner lots available in Stone Harbor. With a total lot size of 8,250 square feet, this is an exceptional opportunity to create your dream home with outdoor living spaces, including an oversized pool and cabana, transforming it into a personal oasis. The existing home features 5 spacious bedrooms and 2 well-appointed bathrooms, providing ample space for relaxation and entertainment. Imagine a day filled with coastal experiences: start with a morning at the beach, enjoy dining and shopping downtown, and then retreat to your own outdoor oasis all within walking distance. The lot\s generous size allows for creating incredible outdoor and deck spaces, perfect for unwinding and entertaining. The lot\s size and prime location make it ideal for those looking to customize and expand, with the potential to build up to a 4,125 square foot residence. Embrace the opportunity to tailor this property to your vision in a sought-after coastal community. Don't miss out on this unique chance to own a piece of Stone Harbor's finest real estate.