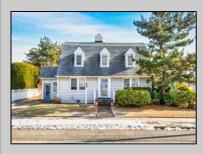

## COMMENTS

Discover unparalleled potential at 9214 2nd Avenue in Stone Harbor, NJ. This property is a rare gem, situated on an expansive 75x110 corner lot—one of the largest corner lots available in Stone Harbor. With a total lot size of 8,250 square feet, this is an exceptional opportunity to create your dream home with outdoor living spaces, including an oversized pool and cabana, transforming it into a personal oasis. The existing home features 5 spacious bedrooms and 2 well-appointed bathrooms, providing ample space for relaxation and entertainment. Imagine a day filled with coastal experiences: start with a morning at the beach, enjoy dining and shopping downtown, and then retreat to your own outdoor oasis all within walking distance. The lot\'s generous size allows for creating incredible outdoor and deck spaces, perfect for unwinding and entertaining. The lot\'s size and prime location make it ideal for those looking to customize and expand, with the potential to build up to a 4,125 square foot residence. Embrace the opportunity to tailor this property to your vision in a sought-after coastal community. Don't miss out on this unique chance to own a piece of Stone Harbor's finest real estate.