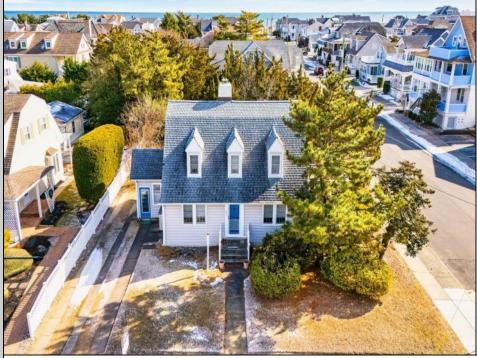

## COMMENTS

Discover unparalleled potential at 9214 2nd Avenue in Stone Harbor, NJ. This property is a rare gem, situated on an expansive 75x110 corner lot—one of the largest corner lots available in Stone Harbor. With a total lot size of 8,250 square feet, this is an exceptional opportunity to create your dream home with outdoor living spaces, including an oversized pool and cabana, transforming it into a personal oasis. The existing home features 5 spacious bedrooms and 2 well-appointed bathrooms, providing ample space for relaxation and entertainment. Imagine a day filled with coastal experiences: start with a morning at the beach, enjoy dining and shopping downtown, and then retreat to your own outdoor oasis all within walking distance. The lot\'s generous size allows for creating incredible outdoor and deck spaces, perfect for unwinding and entertaining. The lot\'s size and prime location make it ideal for those looking to customize and expand, with the potential to build up to a 4,125 square foot residence. Embrace the opportunity to tailor this property to your vision in a sought-after coastal community. Don't miss out on this unique chance to own a piece of Stone Harbor's finest real estate.