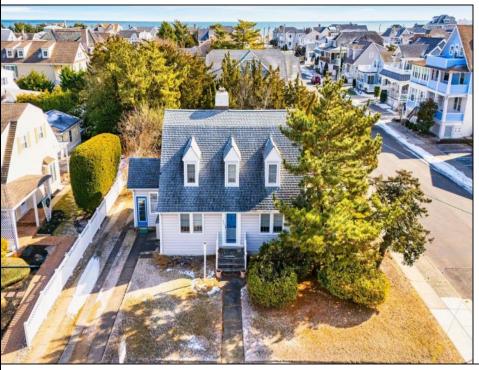

## **COMMENTS**

Discover unparalleled potential at 9214 2nd Avenue in Stone Harbor, NJ. This property is a rare gem, situated on an expansive 75x110 corner lot—one of the largest corner lots available in Stone Harbor. With a total lot size of 8,250 square feet, this is an exceptional opportunity to create your dream home with outdoor living spaces, including an oversized pool and cabana, transforming it into a personal oasis. The existing home features 5 spacious bedrooms and 2 well-appointed bathrooms, providing ample space for relaxation and entertainment. Imagine a day filled with coastal experiences: start with a morning at the beach, enjoy dining and shopping downtown, and then retreat to your own outdoor oasis all within walking distance. The lot\s generous size allows for creating incredible outdoor and deck spaces, perfect for unwinding and entertaining. The lot\s size and prime location make it ideal for those looking to customize and expand, with the potential to build up to a 4,125 square foot residence. Embrace the opportunity to tailor this property to your vision in a sought-after coastal community. Don't miss out on this unique chance to own a piece of Stone Harbor's finest real estate.