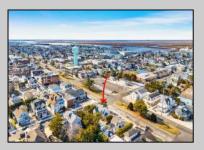

## **COMMENTS**

Discover unparalleled potential at 9214 2nd Avenue in Stone Harbor, NJ. This property is a rare gem, situated on an expansive 75x110 corner lot—one of the largest corner lots available in Stone Harbor. With a total lot size of 8,250 square feet, this is an exceptional opportunity to create your dream home with outdoor living spaces, including an oversized pool and cabana, transforming it into a personal oasis. The existing home features 5 spacious bedrooms and 2 well-appointed bathrooms, providing ample space for relaxation and entertainment. Imagine a day filled with coastal experiences: start with a morning at the beach, enjoy dining and shopping downtown, and then retreat to your own outdoor oasis all within walking distance. The lot\s generous size allows for creating incredible outdoor and deck spaces, perfect for unwinding and entertaining. The lot\s size and prime location make it ideal for those looking to customize and expand, with the potential to build up to a 4,125 square foot residence. Embrace the opportunity to tailor this property to your vision in a sought-after coastal community. Don't miss out on this unique chance to own a piece of Stone Harbor's finest real estate.