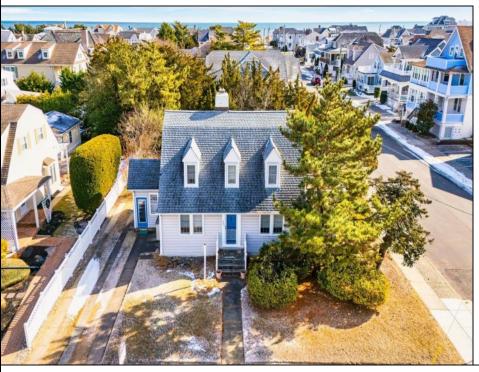

## **COMMENTS**

Discover unparalleled potential at 9214 2nd Avenue in Stone Harbor, NJ. This property is a rare gem, situated on an expansive 75x110 corner lot—one of the largest corner lots available in Stone Harbor. With a total lot size of 8,250 square feet, this is an exceptional opportunity to create your dream home with outdoor living spaces, including an oversized pool and cabana, transforming it into a personal oasis. The existing home features 5 spacious bedrooms and 2 well-appointed bathrooms, providing ample space for relaxation and entertainment. Imagine a day filled with coastal experiences: start with a morning at the beach, enjoy dining and shopping downtown, and then retreat to your own outdoor oasis all within walking distance. The lot\'s generous size allows for creating incredible outdoor and deck spaces, perfect for unwinding and entertaining. The lot\'s size and prime location make it ideal for those looking to customize and expand, with the potential to build up to a 4,125 square foot residence. Embrace the opportunity to tailor this property to your vision in a sought-after coastal community. Don't miss out on this unique chance to own a piece of Stone Harbor's finest real estate.