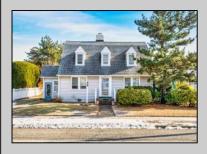

## **COMMENTS**

Discover unparalleled potential at 9214 2nd Avenue in Stone Harbor, NJ. This property is a rare gem, situated on an expansive 75x110 corner lot—one of the largest corner lots available in Stone Harbor. With a total lot size of 8,250 square feet, this is an exceptional opportunity to create your dream home with outdoor living spaces, including an oversized pool and cabana, transforming it into a personal oasis. The existing home features 5 spacious bedrooms and 2 well-appointed bathrooms, providing ample space for relaxation and entertainment. Imagine a day filled with coastal experiences: start with a morning at the beach, enjoy dining and shopping downtown, and then retreat to your own outdoor oasis all within walking distance. The lot\'s generous size allows for creating incredible outdoor and deck spaces, perfect for unwinding and entertaining. The lot\'s size and prime location make it ideal for those looking to customize and expand, with the potential to build up to a 4,125 square foot residence. Embrace the opportunity to tailor this property to your vision in a sought-after coastal community. Don't miss out on this unique chance to own a piece of Stone Harbor's finest real estate.