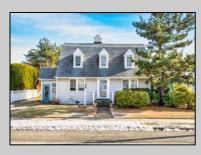

## COMMENTS

Discover unparalleled potential at 9214 2nd Avenue in Stone Harbor, NJ. This property is a rare gem, situated on an expansive 75x110 corner lot—one of the largest corner lots available in Stone Harbor. With a total lot size of 8,250 square feet, this is an exceptional opportunity to create your dream home with outdoor living spaces, including an oversized pool and cabana, transforming it into a personal oasis. The existing home features 5 spacious bedrooms and 2 well-appointed bathrooms, providing ample space for relaxation and entertainment. Imagine a day filled with coastal experiences: start with a morning at the beach, enjoy dining and shopping downtown, and then retreat to your own outdoor oasis all within walking distance. The lot\'s generous size allows for creating incredible outdoor and deck spaces, perfect for unwinding and entertaining. The lot\'s size and prime location make it ideal for those looking to customize and expand, with the potential to build up to a 4,125 square foot residence. Embrace the opportunity to tailor this property to your vision in a sought-after coastal community. Don't miss out on this unique chance to own a piece of Stone Harbor's finest real estate.