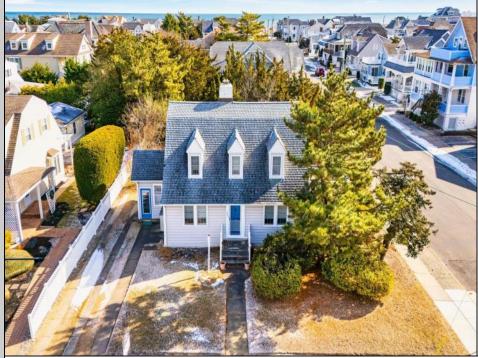

## COMMENTS

Discover unparalleled potential at 9214 2nd Avenue in Stone Harbor, NJ. This property is a rare gem, situated on an expansive 75x110 corner lot—one of the largest corner lots available in Stone Harbor. With a total lot size of 8,250 square feet, this is an exceptional opportunity to create your dream home with outdoor living spaces, including an oversized pool and cabana, transforming it into a personal oasis. The existing home features 5 spacious bedrooms and 2 well-appointed bathrooms, providing ample space for relaxation and entertainment. Imagine a day filled with coastal experiences: start with a morning at the beach, enjoy dining and shopping downtown, and then retreat to your own outdoor oasis all within walking distance. The lot\'s generous size allows for creating incredible outdoor and deck spaces, perfect for unwinding and entertaining. The lot\'s size and prime location make it ideal for those looking to customize and expand, with the potential to build up to a 4,125 square foot residence. Embrace the opportunity to tailor this property to your vision in a sought-after coastal community. Don't miss out on this unique chance to own a piece of Stone Harbor's finest real estate.