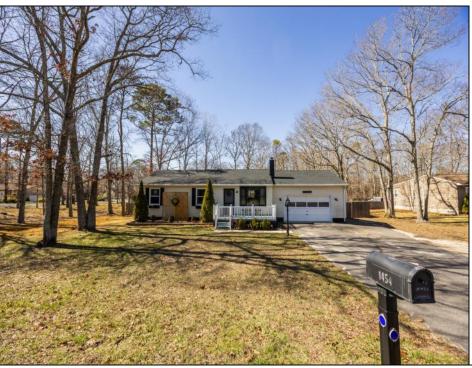

## **COMMENTS**

Charming rancher located in the heart of Upper Township. Multiple upgrades throughout including a recently renovated kitchen, bathroom, newer stainless-steel appliances, along with a brand-new roof. This home has been meticulously maintained and features a new well along with a new water heater (2020), newer washer/dryer and an upgraded water softener system. The spacious fenced in yard is the perfect spot for the kids to play! Located in the highly sought after Upper Township and OCHS school district, and just a short drive to Ocean City beaches. Whether you\'re a first-time buyer, downsizing, or looking for a vacation retreat, this property is a must see!

**PROPERTY DETAILS** 

OutsideFeatures ParkingGarage AppliancesIncluded Heating Self-Clean Oven Gas Natural Deck Attached Porch Black Top Driveway Refrigerator Fenced Yard Washer

Dryer Dishwasher Stove Natural Gas