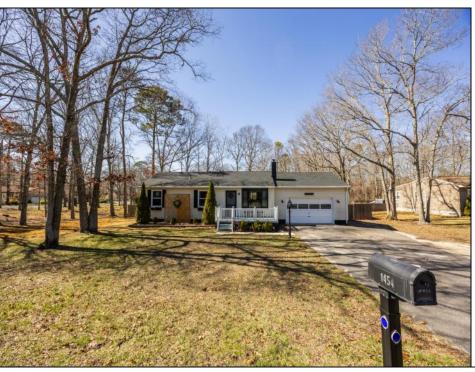

## **COMMENTS**

Charming rancher located in the heart of Upper Township. Multiple upgrades throughout including a recently renovated kitchen, bathroom, newer stainless-steel appliances, along with a brand-new roof. This home has been meticulously maintained and features a new well along with a new water heater (2020), newer washer/dryer and an upgraded water softener system. The spacious fenced in yard is the perfect spot for the kids to play! Located in the highly sought after Upper Township and OCHS school district, and just a short drive to Ocean City beaches. Whether you\'re a first-time buyer, downsizing, or looking for a vacation retreat, this property is a must see!

PROPERTY DETAILS

OutsideFeatures ParkingGarage AppliancesIncluded Heating
Deck Attached Self-Clean Oven Gas Natural
Porch Black Top Driveway Refrigerator
Fenced Yard Washer

Washer Dryer Dishwasher Stove Natural Gas