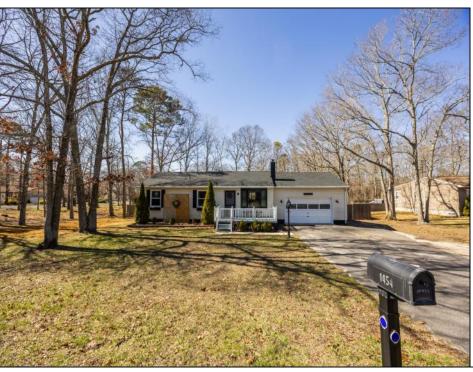

## **COMMENTS**

Charming rancher located in the heart of Upper Township. Multiple upgrades throughout including a recently renovated kitchen, bathroom, newer stainless-steel appliances, along with a brand-new roof. This home has been meticulously maintained and features a new well along with a new water heater (2020), newer washer/dryer and an upgraded water softener system. The spacious fenced in yard is the perfect spot for the kids to play! Located in the highly sought after Upper Township and OCHS school district, and just a short drive to Ocean City beaches. Whether you\'re a first-time buyer, downsizing, or looking for a vacation retreat, this property is a must see!

**PROPERTY DETAILS** OutsideFeatures ParkingGarage AppliancesIncluded Heating Self-Clean Oven Gas Natural Deck Attached Porch Black Top Driveway Refrigerator Washer Fenced Yard

Dryer Dishwasher Stove Natural Gas